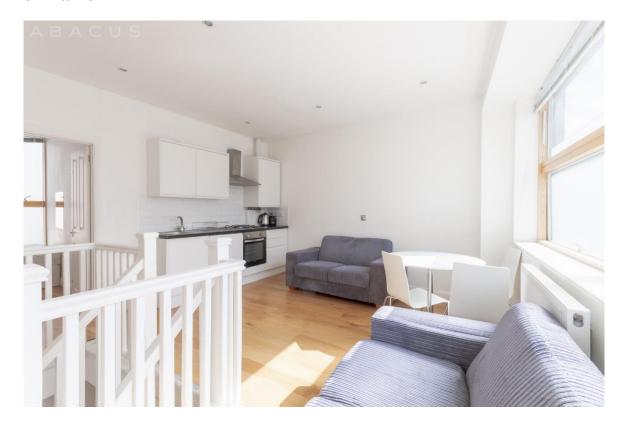

## Rose Joan Mews, West Hampstead London, NW6

MEWS HOUSE\* PRIVATE ROAD\* OPPOSITE FORTUNE GREEN PARK\* In this gated development in the exclusive Rose Joan Mews, this 2 x bedroom house has been finished to a great standard which includes oak wood flooring, fully fitted kitchen. The house benefits from two double bedrooms, home office, open plan living space and use of a private courtyard. Ideally located in the heart of West Hampstead village in a quiet mews only minutes' walk to West Hampstead Tube Thames Link and overground. OPPOSITE Fortune green park and amongst all the cafes, restaurants and boutique shops of West End Lane. Please call 020 7431 3777 to view.