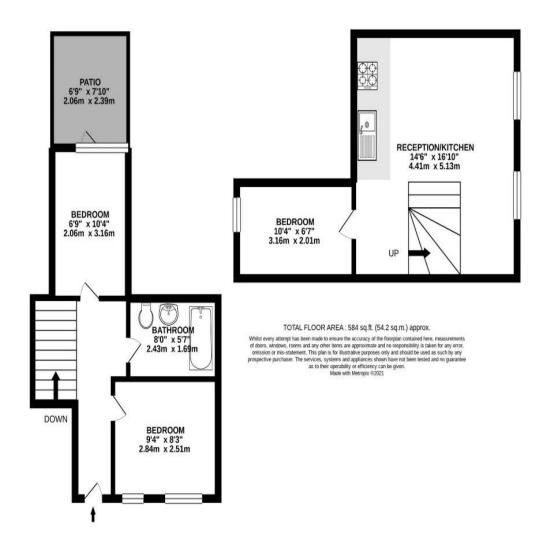

## Rose Joan Mews, West Hampstead London, NW6

MEWS HOUSE\* PRIVATE ROAD\* OPPOSITE FORTUNE GREEN PARK\* In this gated development in the exclusive Rose Joan Mews, this 2 x bedroom house has been finished to a great standard which includes oak wood flooring, fully fitted kitchen. The house benefits from two double bedrooms, home office, open plan living space and use of a private courtyard. Ideally located in the heart of West Hampstead village in a quiet mews only minutes' walk to West Hampstead Tube Thames Link and overground. OPPOSITE Fortune green park and amongst all the cafes, restaurants and boutique shops of West End Lane. Please call 020 7431 3777 to view.