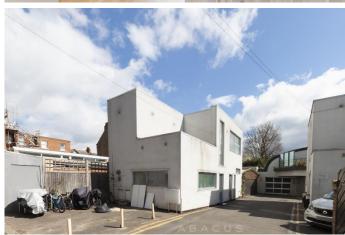

## Rose Joan Mews, West Hampstead London, NW6

MEWS HOUSE\* PRIVATE ROAD\* OPPOSITE FORTUNE GREEN PARK\* In this gated development in the exclusive Rose Joan Mews, this 2 x bedroom house has been finished to a great standard which includes oak wood flooring, fully fitted kitchen. The house benefits from two double bedrooms, home office, open plan living space and use of a private courtyard. Ideally located in the heart of West Hampstead village in a quiet mews only minutes' walk to West Hampstead Tube Thames Link and overground. OPPOSITE Fortune green park and amongst all the cafes, restaurants and boutique shops of West End Lane. Please call 020 7431 3777 to view.