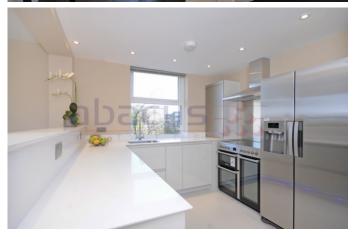

## St Johns Wood Park, St John's Wood London, NW8

We offer pleased to offer this stunning 4th floor property in this sought after purpose built block. The property comprises three double bedrooms and three bathrooms, reception room and black granite kitchen with American fridge / freezer with all modern appliances. The property benefits from new double glazed windows, 24 hour porter and has been refurbished in a contemporary design. AVAILABLE NOW. Fees Apply.

## **Important Notice**

- 1. These particulars have been prepared in all good faith to give a fair overall view of the property. If any points are particularly relevant to your interest in the property please ask for further information/ verification.
- 2. The photograph depicts only certain parts of the property. The fittings illustrated may be included with the apartment/ house although the joinery and paint finishes may differ. No assumptions should be made with regards to parts of the property. Please ask for further information if required.
- 3. Any areas, measurements or distances referred to are given as a guide only and are not precise. If such details are fundamental to a purchase, purchasers must rely on their own enquires.
- 4. Descriptions of the property are subjective and are used in good faith as an opinion and a statement of fact. Please make further specific enquires to ensure that our descriptions are likely to match any expectations you may have of the property.
  - N.B. Abacus Estates is a Trading name for and on behalf of Lenscane Limited.