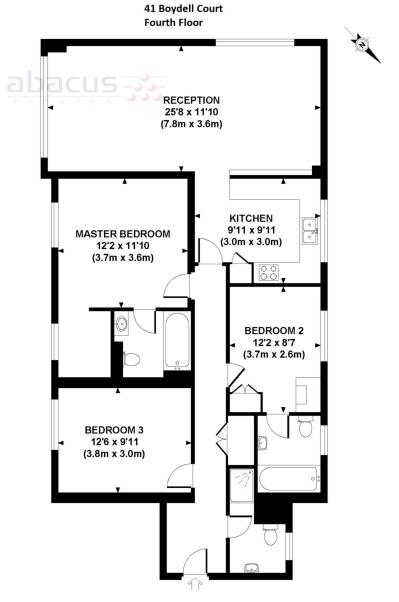

APPROXIMATE GROSS INTERNAL AREA 1119 SQ FT / 104 SQ M

Although every attempt has been made to ensure accuracy, all measurements are approximate. The floor plan's for illustrative purposes only and not to scale. Measured in accordance to RICS standards. DE-PHOTOGRAPHY.NET