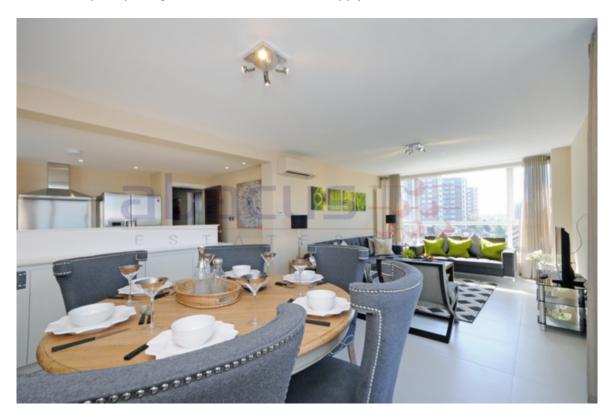

## St Johns Wood Park, St John's Wood London, NW8

We offer pleased to offer this stunning 4th floor property in this sought after purpose built block. The property comprises three double bedrooms and three bathrooms, reception room and black granite kitchen with American fridge / freezer with all modern appliances. The property benefits from new double glazed windows, 24 hour porter and has been refurbished in a contemporary design. AVAILABLE NOW. Fees Apply.