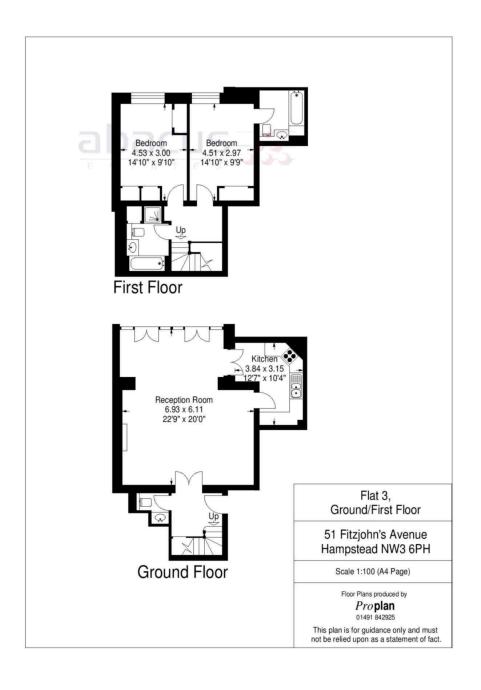

## Fitzjohns Avenue, Hampstead London, NW3

We are pleased to offer this stunning two bedroom apartment situated on the ground and first floor of a beautiful period converted block located close to Hampstead Station and all amenities. Comprising two double bedrooms, arge living room with great storage, two bathrooms (one en-suite) & a further guest W.C, modern fitted kitchen and lovely communal gardens. Further benefits include a private terrace. 1194 Sq Ft. A must see!! Unfurnished & Available now. Please call 0207 431 3777 for further information or to request a viewing.