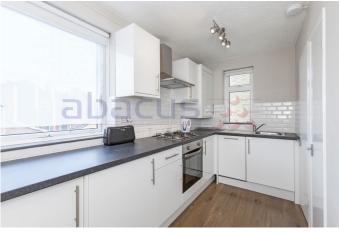

## Rondu Road,Kilburn London, NW2

LARGE STUDIO apartment (355sqft) with SEPARATE SLEEPING AREA situated on the 2nd floor of this purpose built block. Property features bright reception with wood flooring and separate modern kitchen with all modern appliances and lots of cupboard space. Separated sleeping area. Modern, tiled, three piece bathroom. Good storage. Communal gardens. Ideally located only minutes walk from cafes and restaurants of Kilburn, Cricklewood and West Hampstead, Kilburn Jubilee line, tube station, Cricklewood Thames Link and all other transport links.