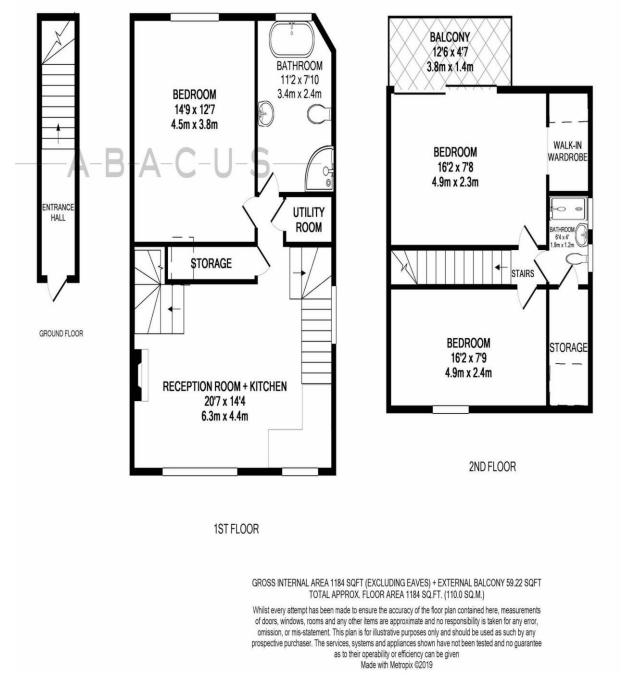

## West End Lane, West Hampstead London, NW6

A delightful 3 bedroom upper duplex with a roof terrace and private entrance on a quiet end of West End Lane. Offered chain free and in exceptional condition this newly refurbished period conversion comes with an open-plan reception with fully fitted modern kitchen and 2 stunning bath/shower rooms. With a high specification finish and an abundance of natural light this attractive property offers excellent accommodation. The amenities of West and South Hampstead are both a short distance away with the Jubilee Line, Thames Link and Overground stations. The ever convenient Kilburn High Road is also easily accessible.