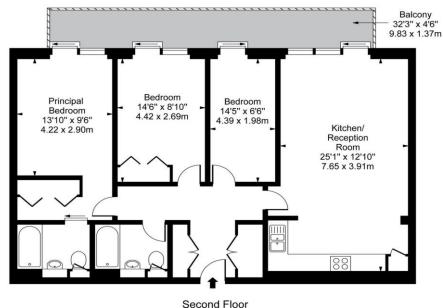

## Alfred Court, Fortune Green Road, NW6

Approx Gross Internal Area

1007 Sq Ft - 93.55 Sq M

For Illustration Purposes Only - Not To Scale Floor Plan by www.nogaphotostudio.com Ref: No.26909

This floor plan should be used as a general outline for guidance only. Any intending purchaser or lessee should satisfy themselves by inspection, searches, enquiries and full survey as to the correctness of each statement. Any areas, measurements or distances quoted are approximate and should not be used to value a property or be the basis of any sale or let.