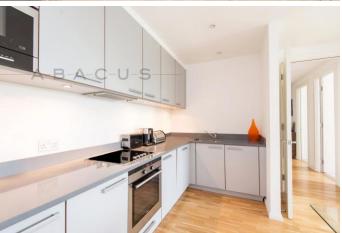

## Fortune Green Road, West Hampstead London, NW6

Beautifully presented three double bedroom apartment with allocated underground parking, situated in Alfred Court, West Hampstead's premier development. The apartment offers a bright and airy 25ft reception room over-looking Fortune Green. Contemporary open- plan kitchen with all appliances. Three, great size double bedrooms, two with built in storage, two modern three piece bathrooms (one en-suite) and further storage with laundry facilities. Further features include: under floor heating throughout and a large balcony /roof terrace, with access from both reception and bedrooms. The property further benefits from 24 hour Concierge. A must see!