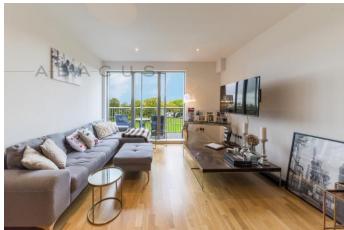

## Fortune Green Road, West Hampstead London, NW6

Beautifully presented three double bedroom apartment with allocated underground parking, situated in Alfred Court, West Hampstead's premier development. The apartment offers a bright and airy 25ft reception room over-looking Fortune Green. Contemporary open- plan kitchen with all appliances. Three, great size double bedrooms, two with built in storage, two modern three piece bathrooms (one en-suite) and further storage with laundry facilities. Further features include: under floor heating throughout and a large balcony /roof terrace, with access from both reception and bedrooms. The property further benefits from 24 hour Concierge. A must see!