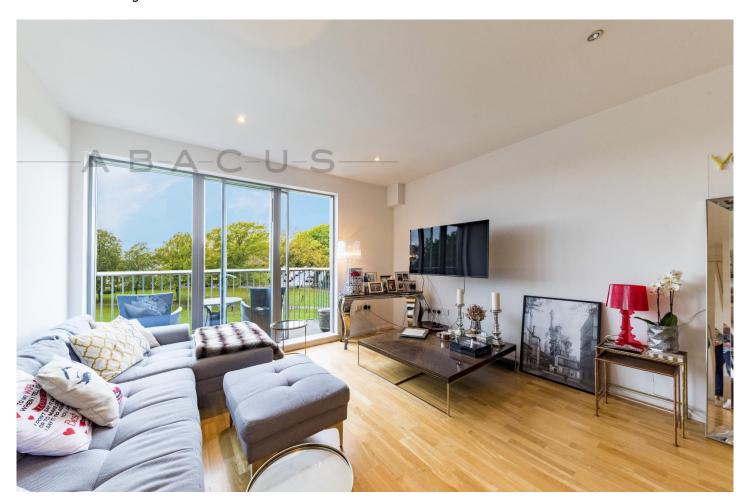

## Fortune Green Road, West Hampstead London, NW6

Beautifully presented three double bedroom apartment with allocated underground parking, situated in Alfred Court, West Hampstead's premier development. The apartment offers a bright and airy 25ft reception room over-looking Fortune Green. Contemporary open- plan kitchen with all appliances. Three, great size double bedrooms, two with built in storage, two modern three piece bathrooms (one en-suite) and further storage with laundry facilities. Further features include: under floor heating throughout and a large balcony /roof terrace, with access from both reception and bedrooms. The property further benefits from 24 hour Concierge. A must see!