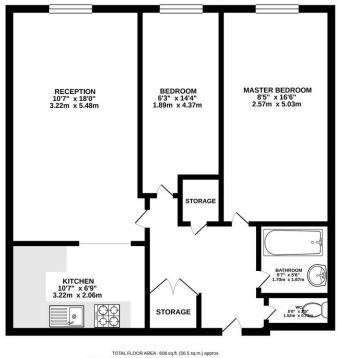

#### THIRD FLOOR 608 sq.ft. (56.5 sq.m.) approx.

TOTAL FLOOR AREA: 608 sq.ft. (66 5 sq.m.) approx.

White every attempts been make to extract the frequency accurated here, measurements of doors, ventower, recreased any other items are approximate and no responsibility is taken for any error. In ordination processing or mis soldiement. The plan is no flustratine purposes only and soldied be used as such by any prospective purchaser. The services, systems and applicates above have not been tested and no guarantee as in the description of the processing of the services. Systems and applicates above have not been tested and no guarantee as the history description.