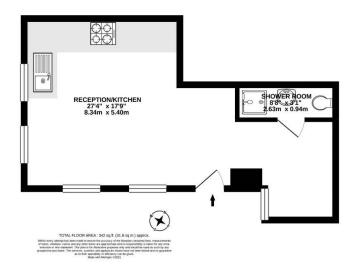

## A-B-A-C-U-S

WEST HAMPSTEAD

### Hale Lane, Edgware, HA8

HELP TO BUY: A bright new build studio apartment with private patio area available chain free. The property features a new 125 year lease, underfloor heating, high specification kitchen with fully integrated appliances including quartz worktops, dishwasher and washer/dryer and hard flooring throughout. Edgware Underground and Mill Hill Broadway Thameslink stations offer easily accessible transport links and are both a short walk away.



£285,000 Leasehold

303 WEST END LANE • WEST HAMPSTEAD • LONDON NW6 | RD T: O2O 743 | 3777 • E: WESTHAMPSTEAD@ABACUSESTATES.COM • W: ABACUSESTATES.COM





















#### GROUND FLOOR 342 sq.ft. (31.8 sq.m.) approx.



# VIEWING BY APPOINTMENT WITH AGENTS Abacus Estates OPEN MON-FRI 8.00AM TO 7.00PM SAT - 9.30AM TO 4.00PM SUN - BY PRIOR APPOINTMENT

#### Important Notice

- 1. These particulars have been prepared in all good faith to give a fair overall view of the property. If any points are particularly relevant to your interest in the property please ask for further information/verification.
- 2. The photograph depicts only certain parts of the property. The fittings illustrated may be included with the apartment/ house although the joinery and paint finishes may differ. No assumptions should be made with regards to parts of the property. Please ask for further information if required.
- 3. Any areas, measurements or distances referred to are given as a guide only and are not precise. If such detail