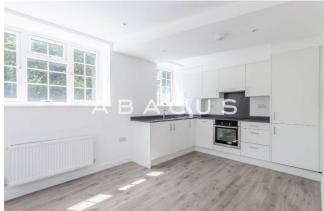

### Hale Lane, Edgware, HA8

HELP TO BUY: A bright new build studio apartment with private patio area available chain free. The property features a new 125 year lease, underfloor heating, high specification kitchen with fully integrated appliances including quartz worktops, dishwasher and washer/dryer and hard flooring throughout. Edgware Underground and Mill Hill Broadway Thameslink stations offer easily accessible transport links and are both a short walk away.