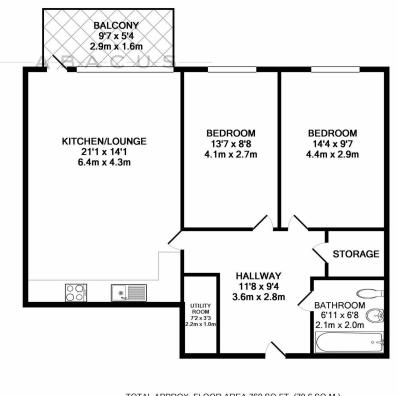

## TOTAL APPROX. FLOOR AREA 760 SQ.FT. (70.6 SQ.M.)

Whilst every attempt has been made to ensure the accuracy of the floor plan contained here, measurements of doors, windows, rooms and any other items are approximate and no responsibility is taken for any error, omission, or mis-statement. This plan is for illustrative purposes only and should be used as such by any prospective purchaser. The services, systems and appliances shown have not been tested and no guarantee as to their operability or efficiency can be given Made with Metropix ©2019