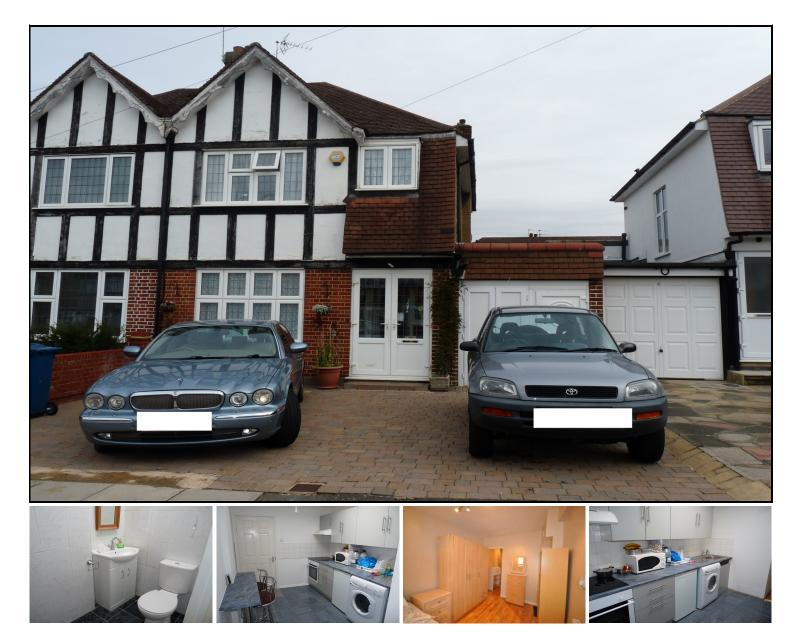

## SOUTH HARROW £875 PCM

- (1) ONE BED GROUND FLOOR FLAT
- **CLOSE TO STATIONS**
- **(†)** KITCHEN WITH APPLIANCES
- AVAILABLE NOW

- **FULLY FURNISHED**
- SINGLE PERSON ONLY
- DOUBLE GLAZING GAS CENTRAL HEATING
- INCLUSIVE OF WATER RATES AND WI-FI