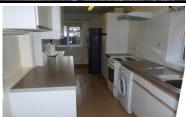

## STANMORE £1,695 PCM

- SEMI DETACHED HOUSE
- LARGE THROUGH LOUNGE
- FITTED KITCHEN
- **WOOD FLOORS**

- THREE BEDROOMS
- MODERN FITTED BATHROOM
- NEWLY DECORATED
- **UNFURNISHED**