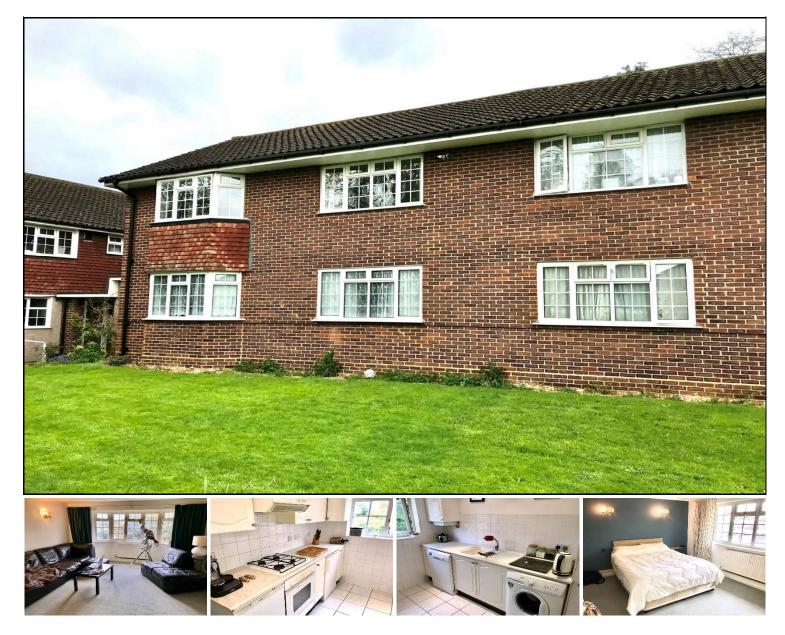

## STANMORE £1,750 PCM

- TWO DOUBLE BEDROOMS
- INFURNISHED
- **FULLY FITTED KITCHEN**
- GAS CENTRAL HEATING

- **VERY SPACIOUS**
- **2 MINS FROM STANMORE TUBE**
- **BATHROOM COMBINED WC**
- DOUBLE GLAZING

## Copley Road, Stanmore, HA7

General: While we endeavor to make our sales particulars fair, accurate and reliable, they are only a general guide to the property and, accordingly, if there is any point which is of particular importance to you, please contact the office and we will be pleased to check the position for you, especially if you are contemplating traveling some distance to view the property. Measurements: These approximate room sizes are only intended as general guidance. You must verify the dimensions carefully before ordering careful yeigned as general guidance. You must verify the dimensions survey or service reports before finalizing their offer to purchase. THESE PARTICULARS ARE ISSUED IN GOOD FAITH BUT DO NOT CONSTITUTE REPRESENTATIONS OF FACT OF FORM PART OF ANY OFFER OR CONTRACT. THE MATTERS REFERRED TO IN THESE PARTICULARS SHOULD BE INDEPENDENTLY VERIFIED BY PROSPECTIVE BUYERS OR TENANTS. NEITHER ALLAN HOWARD NOR ANY OF ITS EMPLOYEES OR AGENTS HAS ANY AUTHORITY TO MAKE OR GIVE ANY REPRESENTATION OR WARRANTY WHATEVER IN RELATION TO THIS PROPERTY. YOUR HOME IS AT RISK IF YOU DO NOT KEEP UP REPAYMENTS ON A MORTGAGE OR OTHER LOAN SECURED ON IT. Written quotations available on request. All loans secured on property. Life assurance is usually required.