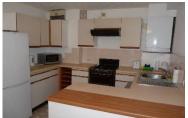

## SUDBURY £1,200 PCM

- GROUND FLOOR FLAT
- OPEN PLAN RECEPTION/KITCHEN
- **ALLOCATED PARKING SPACE**
- **COMMUNAL GARDENS**

- ONE BEDROOM
- GAS CENTRAL HEATING
- DOUBLE GLAZED WINDOWS
- AVAILABLE NOW/PART FURNISHED