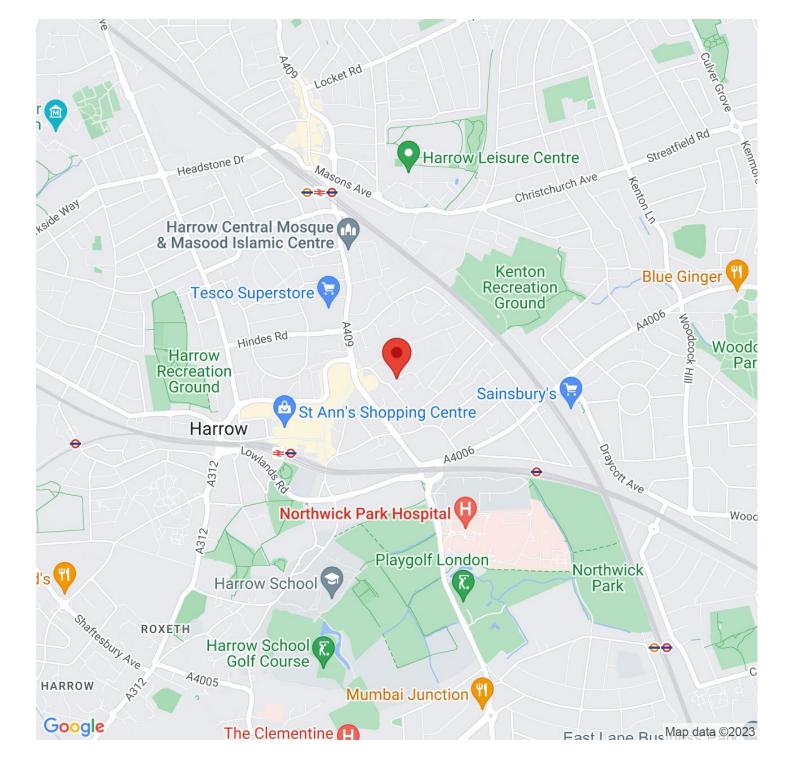

## £1,450 per month Manor Court, Bonnersfield Lane, Harrow, HA1

- EXCELLENT CONDITION
- DOUBLE GLAZED WINDOWS - GAS CENTRAL HEATING
- TWO DOUBLE BEDROOMS
- BALCONY
- ENTRY PHONE
- MODERN FITTED KITCHEN & BATHROOM
- COMMUNAL GARDENS
- 1ST FLOOR
- IN THE HEART OF HARROW TOWN CENTRE
- AVAILABLE 3RD JUNE

## Manor Court, Bonnersfield Lane, Harrow, HA1