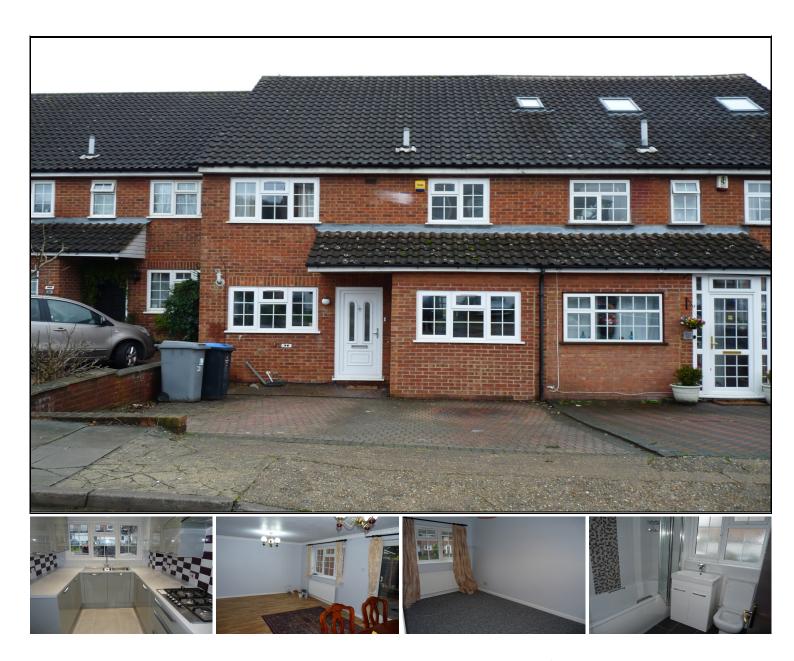

## WEMBLEY £2,400 PCM

- 4 DOUBLE BEDROOM
- OFF-STREET PARKING FOR TWO CARS
- REAR GARDEN
- **EXCELLENT CONDITION**

- NEW MODERN FITTED KITCHEN
- CLOSE TO SUDBURY HILL TRAIN STATION
- PART FURNISHED
- TWO BATHROOMS

## Aspen Drive, Wembley, HA0

Allan Howard & Co are pleased to offer for RENTAL this NEWLY RE-FURBISHED, FOUR BEDROOM SEMI-DETACHED FAMILY HOUSE, situated in this sought after location IN WEMBLEY, CLOSE TO SUDBURY HILL TRAIN STATION and close to all local amenities.

BENEFITS INCLUDE TWO BATHROOMS, NEW CARPETS, NEW MODERN FITTED KITCHEN, APPROX. 60FT REAR GARDEN, OFF-STREET PARKING FOR TWO CARS, GUEST WC, GAS CENTRAL HEATING, DOUBLE GLAZED WINDOWS.

CALL NOW FOR AN IMMEDIATE APPOINTMENT TO VIEW - 02089072525