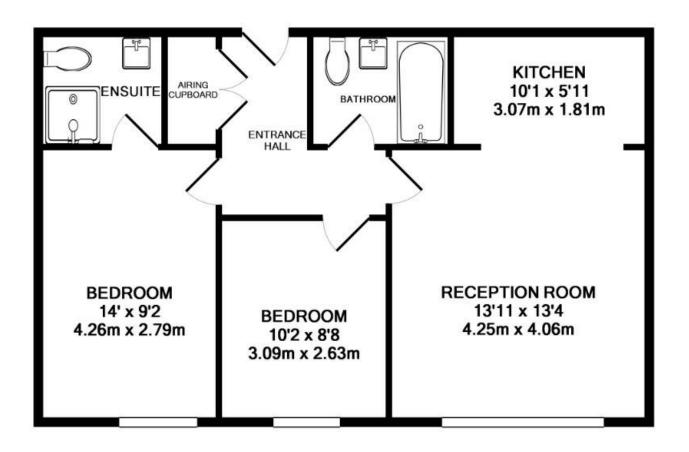

CEDAR COURT, KENTON ROAD, KENTON, HA3 8FE TOTAL APPROX. FLOOR AREA 617 SQ.FT. (57.4 SQ.M.) Measurements are approximate. Not to scale. Illustrative purposes only Made with Metropix ©2017