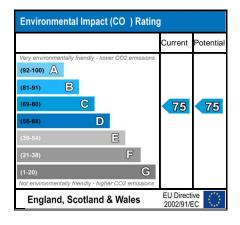

## Cedar Court, Kenton Road, Kenton, HA3

| Energy Efficiency Rating                    |                         |           |
|---------------------------------------------|-------------------------|-----------|
|                                             | Current                 | Potential |
| Very energy efficient - lower running costs |                         |           |
| (92-100) <b>A</b>                           |                         |           |
| (81-91) B                                   |                         |           |
| (69-80) C                                   | 72                      | 72        |
| (55-68)                                     |                         |           |
| (39-54)                                     |                         |           |
| (21-38)                                     |                         |           |
| (1-20) <b>G</b>                             |                         |           |
| Not energy efficient - higher running costs |                         |           |
| England, Scotland & Wales                   | EU Directive 2002/91/EC |           |