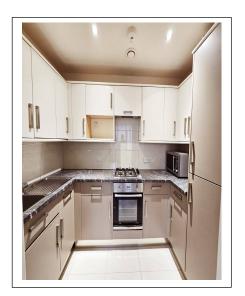

THE PROPERTY HAS RECENTLY BEEN DECORATED AND BENEFITS INCLUDE: PARKING FOR TWO CARS, TWO DOUBLE BEDROOMS, TWO BATHROOMS, MODERN FITTED KITCHEN, DOUBLE GLAZING AND GAS CENTRAL HEATING NO CHAIN!!

LEASE 113 YEARS (APPROX) SERVICE CHARGE £2,400 PER ANNUM (APPROX) GROUND RENT £250.00 PER ANNUM (APPROX)