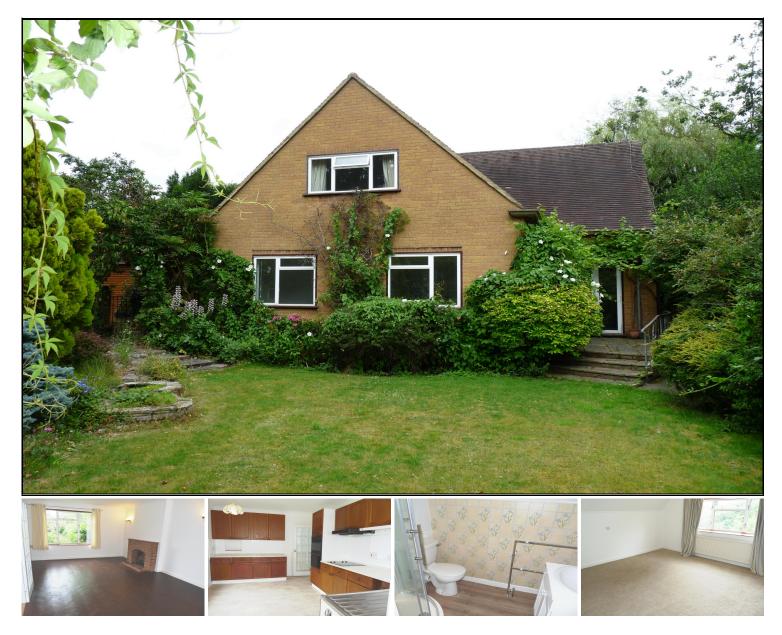

## STANMORE £3,000 PCM

- **FOUR BEDROOM DETACHED HOUSE**
- PRIVATE ROAD
- GARAGE OWN DRIVE
- **(1)** CLOSE DISTANCE TO STANMORE STATION
- TWO BATHROOMS
- UNFURNISHED
- INEWLY RE-FURBISHED
- LARGE GARDEN

## Bentley Way, Stanmore, HA7

ALLAN HOWARD & CO. ARE DELIGHTED TO OFFER FOR RENTAL THIS FOUR BEDROOM DETACHED HOUSE SITUATED ON THIS SOUGHT AFTER CUL-DE-SAC PRIVATE ROAD IN STANMORE. THE PROPERTY IS UNFURNISHED, NEWLY RE-FURBISHED THROUGHOUT AND AVAILABLE IMMEDIATELY.

BENEFITS INCLUDE – DOUBLE GLAZED, GAS CENTRAL HEATING, GARAGE OWN DRIVE, LARGE GARDEN, TWO BATHROOMS, WHITE GOODS, UNFURNISHED AND CLOSE TO STANMORE STATION.

CALL NOW FOR AN IMMEDIATE APPOINTMENT TO VIEW - 02089072525