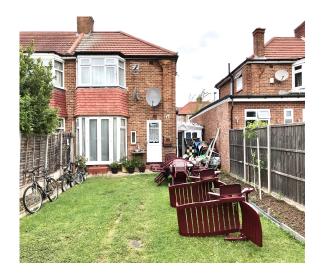

## £599,950 Crowshott Avenue, Stanmore, HA7

- THREE BEDROOM SEMI
- GAS CENTRAL HEATING
- DOUBLE GLAZED WINDOWS
- SCOPE TO EXTEND
- 80` REAR GARDEN
- THROUGH LOUNGE
- PARKING FOR 3 CARS
- POPULAR ROAD

We are pleased to offer for sale this well presented 3 bedroom semidetached family house situated on this popular residential road in Stanmore. There is ample scope to extend subject to p/permission.

Benefits include: gas central heating, double glazed windows, fitted kitchen, through lounge, combined bathroom/wc, driveway parking for 3 cars, 80`rear garden.

The property is conveniently located close to good schools and all local amenities.