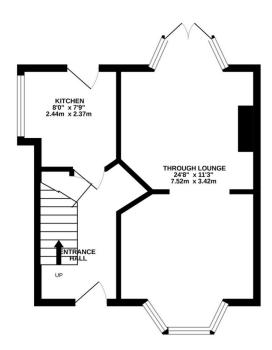

## CROWSHOT AVENUE, STANMORE, HA7 2PA

TOTAL FLOOR AREA: 754sq.ft. (70.0 sq.m.) approx.

Whilst every attempt has been made to ensure the accuracy of the floorplan contained here, measurements of doors, windows, rooms and any other items are approximate and no responsibility is taken for any error, omission or mis-statement. This plan is for illustrative purposes only and should be used as such by any prospective purchaser. The services, systems and appliances shown have not been tested and no guarantee as to their operability or efficiency can be given.