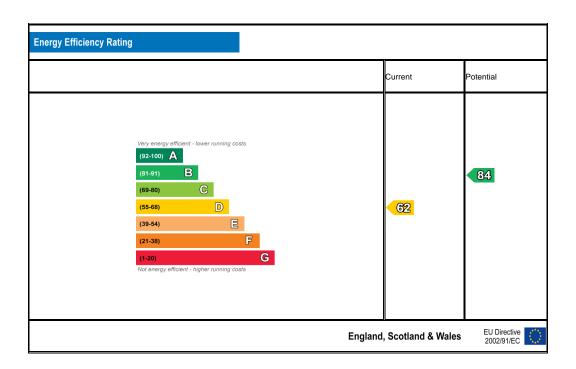

## CROWSHOT AVENUE, STANMORE, HA7 2PA

TOTAL FLOOR AREA: 754sq.ft. (70.0 sq.m.) approx.

Whilst every attempt has been made to ensure the accuracy of the floorplan contained here, measurements of doors, windows, rooms and any other items are approximate and no responsibility is taken for any error, omission or mis-statement. This plan is for illustrative purposes only and should be used as such by any prospective purchaser. The services, systems and appliances shown have not been tested and no guarantee as to their operability or efficiency can be given.