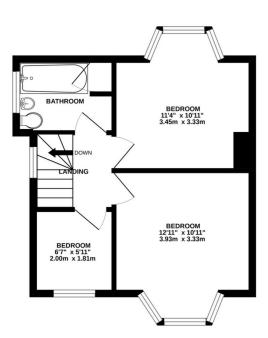

## CROWSHOT AVENUE, STANMORE, HA7 2PA

TOTAL FLOOR AREA: 754sq.ft. (70.0 sq.m.) approx.

Whilst every attempt has been made to ensure the accuracy of the floorplan contained here, measurements of doors, windows, rooms and any other items are approximate and no responsibility is taken for any error, omission or mis-statement. This plan is for illustrative purposes only and should be used as such by any prospective purchaser. The services, systems and appliances shown have not been tested and no guarantee as to their operability or efficiency can be given.