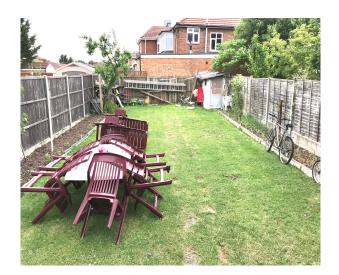

## £599,950 Crowshott Avenue, Stanmore, HA7

- THREE BEDROOM SEMI
- GAS CENTRAL HEATING
- DOUBLE GLAZED WINDOWS
- SCOPE TO EXTEND
- 80` REAR GARDEN
- THROUGH LOUNGE
- PARKING FOR 3 CARS
- POPULAR ROAD

We are pleased to offer for sale this well presented 3 bedroom semidetached family house situated on this popular residential road in Stanmore. There is ample scope to extend subject to p/permission.

Benefits include: gas central heating, double glazed windows, fitted kitchen, through lounge, combined bathroom/wc, driveway parking for 3 cars, 80`rear garden.

The property is conveniently located close to good schools and all local amenities.