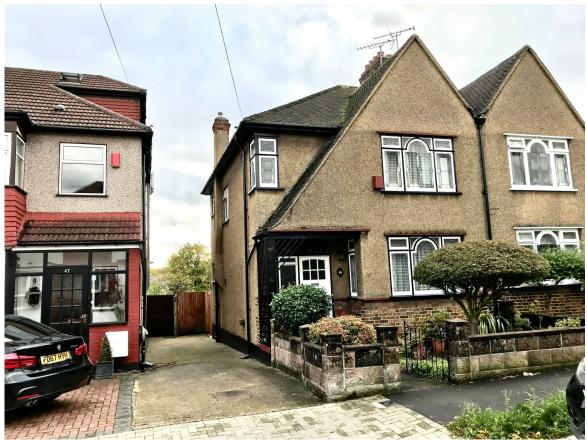

## £615,000 Thirlmere Gardens, Wembley, HA9

- THREE BEDROOM SEMI
- 2 RECEPTION ROOMS
- EXCELLENT CONDITION
- GAS CENTRAL HEATING
- FITTED KITCHEN
- BATHROOM SEPARATE/WC
- CLOSE TO PRESTON ROAD
- 80` REAR GARDENS
- SHARED DRIVEWAY
- TWO DOUBLE AND ONE SINGLE BEDROOM

We are pleased to offer for sale this well presented 3 bed semidetached house with shared driveway situated on this popular residential road close to all amenities.

Benefits include: gas central heating, part double glazed windows, 2 reception rooms, fitted kitchen, bathroom separate/wc, beautiful 80` rear garden, shared driveway, excellent order throughout.

The property is situated within walking distance to Preston Road station. (metropolitan line)