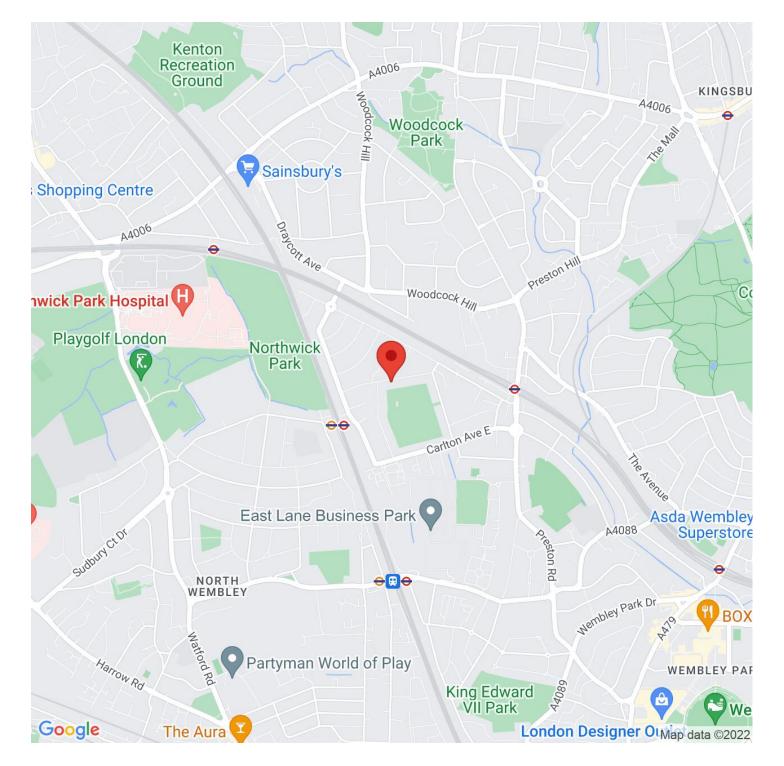

The property is situated within walking distance to Preston Road station. (metropolitan line)

## THIRLMERE GARDENS, WEMBLEY, HA9 8HR