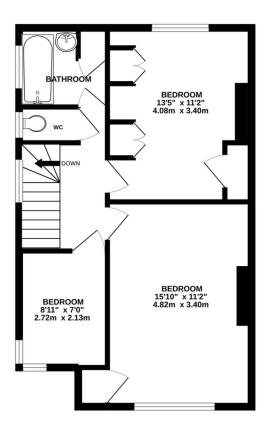

## TOTAL FLOOR AREA: 1051 sq.ft. (97.6 sq.m.) approx.

What every attempt has been made to ensure the accuracy of the floroplan contained here, measurements of docs, we made to describe the contained here, measurements of docs, we find the contained here. The surface in for any princy of docs, we find the contained here to any princy of docs or the contained the contained here. The previous plan is for illustrative purposes only and should be used as such by any prospective purchaser. The services, systems and appliances shown have not been tested and no guarantee as to their operability or efficiency can be given.

Measurements: These approximate room sizes are only intended as general guidance. You must verify the dimensions carefully before ordering carpets or any built-in furniture. Services: Please note we have not tested the services or any of the equipment or appliances in this property, accordingly we strongly advise prospective buyers to commission their own survey or service reports before finalizing their offer to purchase.