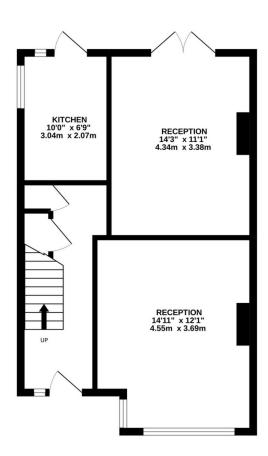

## TOTAL FLOOR AREA: 1051 sq.ft. (97.6 sq.m.) approx.

What every attempt has been made to ensure the accuracy of the floroplan contained here, measurements of docs, we made to describe the contained here, measurements of docs, we find the contained here. The surface in for any princy of docs, we find the contained here to any princy of docs or the contained the contained here. The previous plan is for illustrative purposes only and should be used as such by any prospective purchaser. The services, systems and appliances shown have not been tested and no guarantee as to their operability or efficiency can be given.

Measurements: These approximate room sizes are only intended as general guidance. You must verify the dimensions carefully before ordering carpets or any built-in furniture. Services: Please note we have not tested the services or any of the equipment or appliances in this property, accordingly we strongly advise prospective buyers to commission their own survey or service reports before finalizing their offer to purchase.