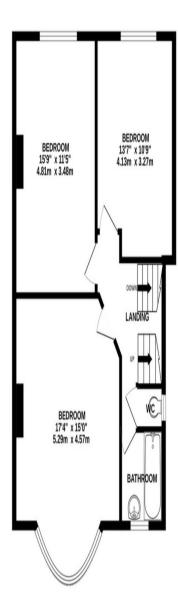

An early viewing is highly recommended. There is ample scope to extend subject to planning permission.

Ground floor: 2 reception rooms, kitchen/breakfast room. 1st Floor: 3 double bedrooms, bathroom and separate wc.

## TOTAL FLOOR AREA: 1713 sq.ft. (159.1 sq.m.) approx.

Whilst every attempt has been made to ensure the accuracy of the floorplan contained here, measurements of doors, windows, rooms and any other items are approximate and no responsibility is taken for any error, omission or mis-statement. This plan is for illustrative purposes only and should be used as such by any prospective purchaser. The services, systems and appliances shown have not been tested and no guarantee as to their operability or efficiency can be given.