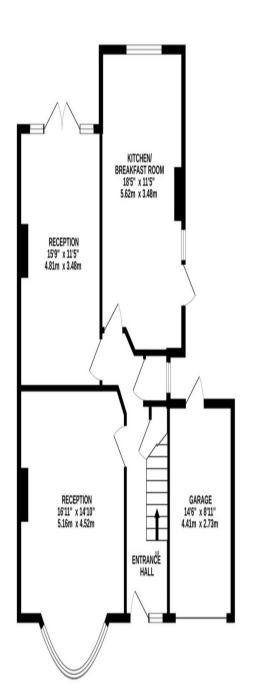

An early viewing is highly recommended. There is ample scope to extend subject to planning permission.

Ground floor: 2 reception rooms, kitchen/breakfast room. 1st Floor: 3 double bedrooms, bathroom and separate wc.

2nd floor: double bedroom

The rear garden is approx 200 ft.

The front has own drive with parking for 2 cars and a garage.

## TOTAL FLOOR AREA: 1713 sq.ft. (159.1 sq.m.) approx.

Whilst every attempt has been made to ensure the accuracy of the floorplan contained here, measurements of doors, windows, rooms and any other items are approximate and no responsibility is taken for any error, omission or mis-statement. This plan is for illustrative purposes only and should be used as such by any prospective purchaser. The services, systems and appliances shown have not been tested and no guarantee as to their operability or efficiency can be given.