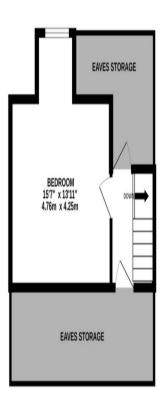

2nd floor: double bedroom

The rear garden is approx 200 ft.

The front has own drive with parking for 2 cars and a garage.

## TOTAL FLOOR AREA: 1713 sq.ft. (159.1 sq.m.) approx.

Whilst every attempt has been made to ensure the accuracy of the floorplan contained here, measurements of doors, windows, rooms and any other items are approximate and no responsibility is taken for any error, omission or mis-statement. This plan is for illustrative purposes only and should be used as such by any prospective purchaser. The services, systems and appliances shown have not been tested and no guarantee as to their operability or efficiency can be given.