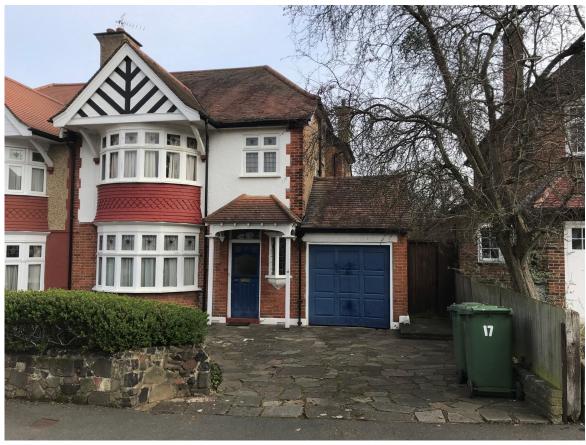

## £875,000 Greystone Gardens, Kenton, HA3

- FOUR DOUBLE BED SEMI
- TWO RECEPTION ROOMS
- GAS CENTRAL HEATING
- SCOPE TO EXTEND SUBJECT TO P/P
- EXCELLENT CONDITION
- 200 FT REAR GARDEN
- GARAGE OWN DRIVE
- VERY SPACIOUS
- PART DOUBLE GLAZED
- SOUGHT AFTER ROAD

We are delighted to offer for sale this extremely spacious and well presented 4 double bedroom semi-detached family house with garage and own drive situated on this sought after road off Northwick Circle. The property is in excellent condition throughout and has gas central heating and part double glazed.

An early viewing is highly recommended. There is ample scope to extend subject to planning permission.

Ground floor: 2 reception rooms, kitchen/breakfast room. 1st Floor: 3 double bedrooms, bathroom and separate wc.

2nd floor: double bedroom

The rear garden is approx 200 ft.

The front has own drive with parking for 2 cars and a garage.