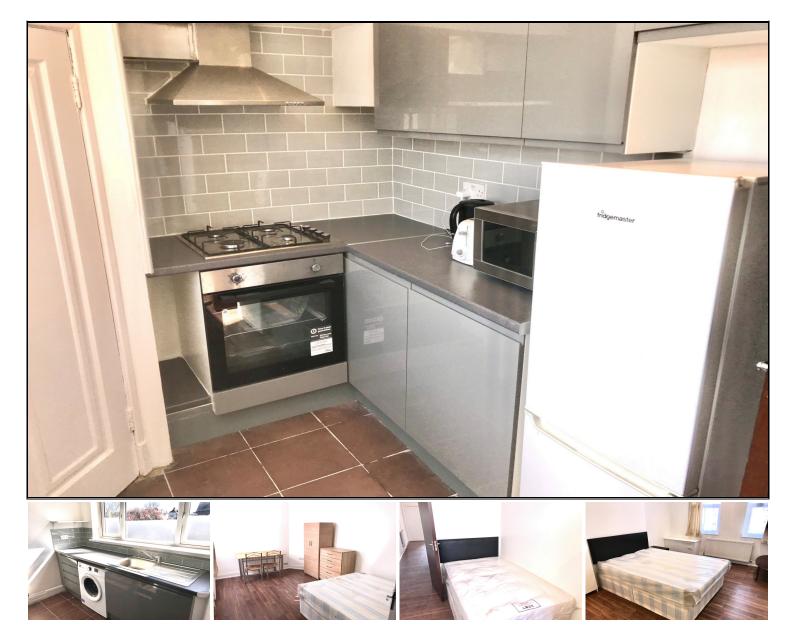

## KENTON £1,600 PCM

- 1 2 DOUBLE BED FLAT
- GAS CENTRAL HEATING
- **FULLY FURNISHED**
- CLOSE TO ALL AMENITIES
- (1) ALL NEWLY REFURBISHED
- DOUBLE GLAZED WINDOWS
- () NEW KITCHEN AND BATHROOM
- AVAILABLE 16<sup>TH</sup> JUNE