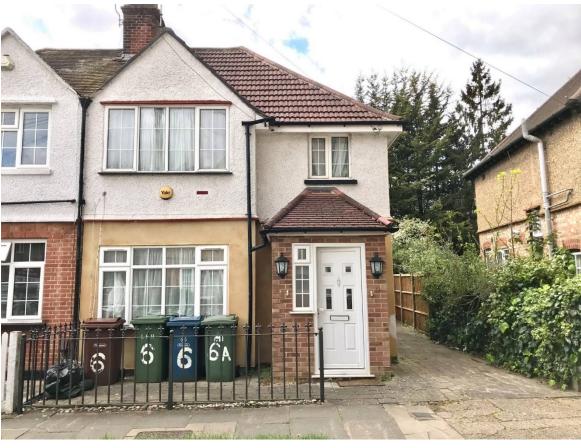

## £375,000 Glebe Road, Stanmore, HA7

- 1 BEDROOM GARDEN FLAT
- FANTASTIC LOCATION
- GAS CENTRAL HEATING
- PRIVATE GARDEN
- 115 YEAR LEASE
- CHAIN FREE
- 5 MINS TO STANMORE STATION
- STUDY ROOM
- OFF STREET PARKING
- EXCELLENT CONDITION

An extremely well maintained 1-bedroom ground floor garden maisonette situated in the heart of Stanmore within close proximity to local schools and transport links. Chain Free.

Benefits include: entrance hallway, fully fitted kitchen/dining area, reception room, study, gas central heating, double glazed windows. There are electric gates to the rear garden and an electric awning.

Glebe Road is situated in a fantastic location and only a 5 mins walk to Stanmore station. (Jubilee Line)

Please note: there is no service charge or ground rent.