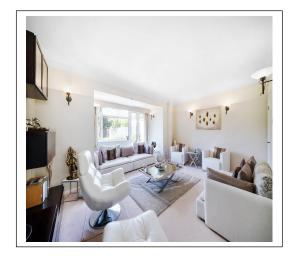

Upon entering the property you will be greeted by a bright and inviting hallway leading to the various rooms.

### Ground floor accomodation:

A stunning fully fitted kitchen with granite worktops, a very spacious dining area, L-shaped reception/dining room overlooking the garden, guest wc, utility room, shower room, good size TV room overlooking the garden.