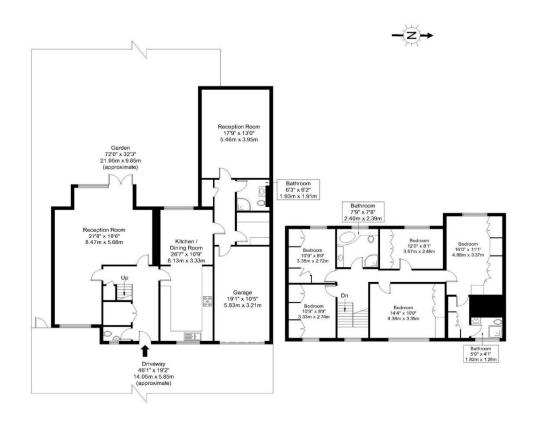

### Ground floor accomodation:

A stunning fully fitted kitchen with granite worktops, a very spacious dining area, L-shaped reception/dining room overlooking the garden, guest wc, utility room, shower room, good size TV room overlooking the garden.

### 1st floor accomodation:

Four double bedrooms, one with en-suite dressing area and shower room, 1 single bedroom, family bathroom,

Garden - Large patio area, laid to lawn approx 80`

Garage via carriage driveway with parking for 3 cars.

### **Lapstone Gardens, HA3 0ED**

Approx Gross Internal Area = 219 sq m / 2357 sq ft
Driveway = 86 sq m / 926 sq ft
Garden = 235 sq m / 2529 sq ft
Total = 540 sq m / 5813 sq ft

Ground Floor

Ref:

Copyright

Copyright

P L A N

The Floor plan is not to scale and measurements and areas shown are approximate and therefore should be used for illustrative purposes only. The plan has been prepared in accordance with the RICS code of Measuring Practice and whilst we have confidence in the information produced it must not be relied on. Maximum lengths and widths are represented on the floor plan. If there is any aspect of particular importance, you should carry out or commission your own inspection of the property.