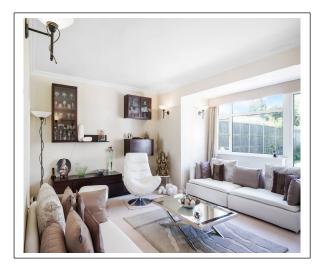

Upon entering the property you will be greeted by a bright and inviting hallway leading to the various rooms.

### Ground floor accomodation:

A stunning fully fitted kitchen with granite worktops, a very spacious dining area, L-shaped reception/dining room overlooking the garden, guest wc, utility room, shower room, good size TV room overlooking the garden.