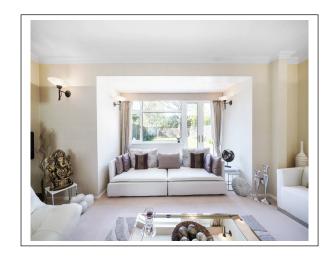

Upon entering the property you will be greeted by a bright and inviting hallway leading to the various rooms.

### Ground floor accomodation:

A stunning fully fitted kitchen with granite worktops, a very spacious dining area, L-shaped reception/dining room overlooking the garden, guest wc, utility room, shower room, good size TV room overlooking the garden.