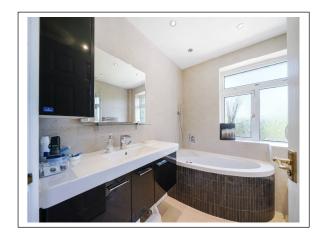

### Ground floor accomodation:

A stunning fully fitted kitchen with granite worktops, a very spacious dining area, L-shaped reception/dining room overlooking the garden, guest wc, utility room, shower room, good size TV room overlooking the garden.

### 1st floor accomodation:

Four double bedrooms, one with en-suite dressing area and shower room, 1 single bedroom, family bathroom,

Garden - Large patio area, laid to lawn approx 80`

Garage via carriage driveway with parking for 3 cars.