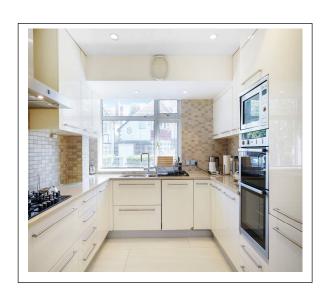

### Ground floor accomodation:

A stunning fully fitted kitchen with granite worktops, a very spacious dining area, L-shaped reception/dining room overlooking the garden, guest wc, utility room, shower room, good size TV room overlooking the garden.