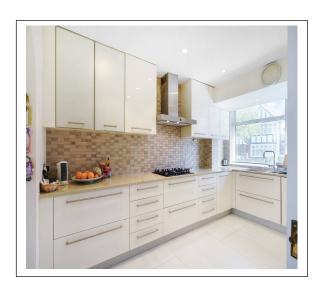

### Ground floor accomodation:

A stunning fully fitted kitchen with granite worktops, a very spacious dining area, L-shaped reception/dining room overlooking the garden, guest wc, utility room, shower room, good size TV room overlooking the garden.