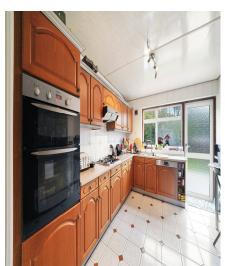

Ground floor accommodation:

Through lounge, study, kitchen/breakfast room, guest WC/shower room

First floor accommodation:

Three double bedrooms, combined bathroom/WC

The lovely rear garden has a raised patio area and is approx. 80`