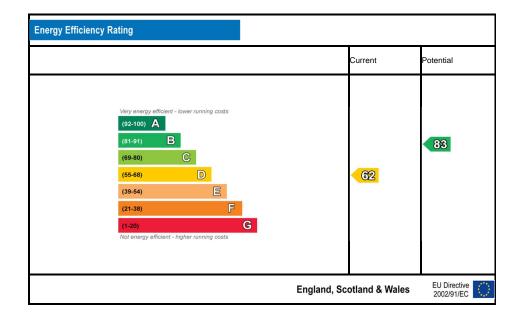

and located close to the open spaces of Woodcock Park. Benefits include: gas central heating, double glazed windows, two bathrooms, study, parking for 2 cars on driveway.

This beautifully presented family home is offered for sale in excellent decorative order and is located close to excellent schools including Uxendon Manor, Mount Stewart, Claremont and St Gregorys science college.

Ground floor accommodation:

Through lounge, study, kitchen/breakfast room, guest WC/shower room

First floor accommodation:

Three double bedrooms, combined bathroom/WC

The lovely rear garden has a raised patio area and is approx. 80`

There is off street parking for 2 cars on the driveway.

Call us now to view this wonderful property. 020 8907 2525

## Regal Way, Kenton, HA3

































## Regal Way, HA3 0RY

Approx Gross Internal Area = 108.5 sq m / 1168 sq ft
Garden = 165.3 sq m / 1779 sq ft
Total = 273.8 sq m / 2947 sq ft



The Floor plan is not to scale and measurements and areas shown are approximate and therefore should be used for illustrative purposes only. The plan has been prepared in accordance with the RICS code of Measuring Practice and whilst we have confidence in the information produced it must not be relied on. Maximum lengths and widths are represented on the floor plan. If there is any aspect of particular importance, you should carry out or commission your own inspection of the property.

Copyright @ BLEUPLAN



VIEWING BY APPOINTMENT WITH AGENTS ALLAN HOWARD

134a Kenton Road, Harrow, Middlesex, HA3 8AL T: 020 8907 2525 E: kenton@allanhoward.co.uk