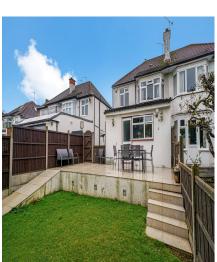

Ground floor accommodation:

Through lounge, study, kitchen/breakfast room, guest WC/shower room

First floor accommodation:

Three double bedrooms, combined bathroom/WC

The lovely rear garden has a raised patio area and is approx. 80`