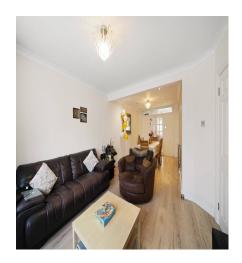

Ground floor accommodation:

Through lounge, study, kitchen/breakfast room, guest WC/shower room

First floor accommodation:

Three double bedrooms, combined bathroom/WC

The lovely rear garden has a raised patio area and is approx. 80`