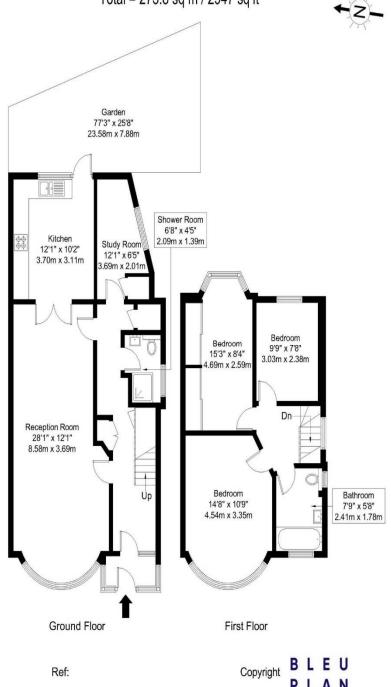

Ground floor accommodation:

Through lounge, study, kitchen/breakfast room, guest WC/shower room

First floor accommodation:

Three double bedrooms, combined bathroom/WC

The lovely rear garden has a raised patio area and is approx. 80`

## Regal Way, HA3 0RY

Approx Gross Internal Area = 108.5 sq m / 1168 sq ft
Garden = 165.3 sq m / 1779 sq ft
Total = 273.8 sq m / 2947 sq ft

The Floor plan is not to scale and measurements and areas shown are approximate and therefore should be used for illustrative purposes only. The plan has been prepared in accordance with the RICS code of Measuring Practice and whilst we have confidence in the information produced it must not be relied on. Maximum lengths and widths are represented on the floor plan. If there is any aspect of particular importance, you should carry out or commission your own inspection of the property.