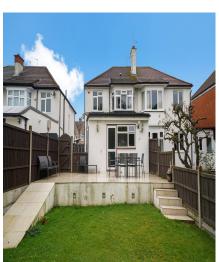

Ground floor accommodation:

Through lounge, study, kitchen/breakfast room, guest WC/shower room

First floor accommodation:

Three double bedrooms, combined bathroom/WC

The lovely rear garden has a raised patio area and is approx. 80`