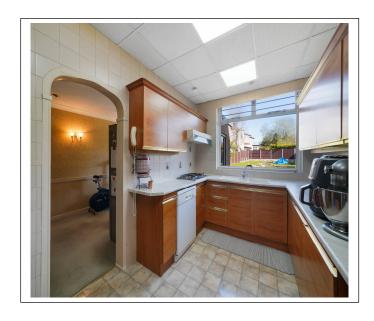

Benefits include: guest wc, 3 double bedrooms, utility room, fully fitted kitchen, through lounge and another extended reception room, gas central heating, double glazed windows, approx. 100`rear garden, garage with own drive with parking for 2 cars.

The property boasts a welcoming entrance hall, 2 reception rooms (1 extended), modern fitted kitchen, utility room, guest wc.

On the first floor there are 3 double bedrooms and a family bathroom.

This superb property benefits from a fantastic location in the Mount Stewart catchment area with easy access to transport links, places of worship and excellent schools.