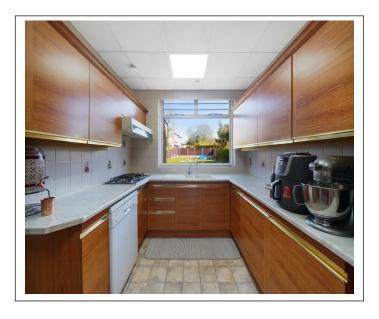

Benefits include: guest wc, 3 double bedrooms, utility room, fully fitted kitchen, through lounge and another extended reception room, gas central heating, double glazed windows, approx. 100`rear garden, garage with own drive with parking for 2 cars.

The property boasts a welcoming entrance hall, 2 reception rooms (1 extended), modern fitted kitchen, utility room, guest wc.

On the first floor there are 3 double bedrooms and a family bathroom.

This superb property benefits from a fantastic location in the Mount Stewart catchment area with easy access to transport links, places of worship and excellent schools.