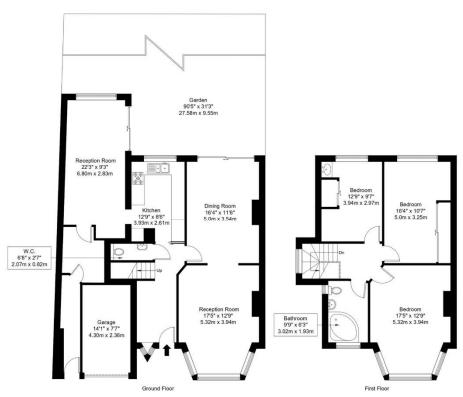

The property boasts a welcoming entrance hall, 2 reception rooms (1 extended), modern fitted kitchen, utility room, guest wc.

On the first floor there are 3 double bedrooms and a family bathroom.

This superb property benefits from a fantastic location in the Mount Stewart catchment area with easy access to transport links, places of worship and excellent schools.

## Winchfield Close, HA3 0DT

Approx Gross Internal Area = 164.26 sq m / 1768 sq ft

Ref : Copyright B L E U P L A N

The Floor plan is not to scale and measurements and areas shown are approximate and therefore should be used for illustrative purposes only. The plan has been prepared in accordance with the RICS code of Measuring Practice and whilst we have confidence in the information produced it must not be relied on. Maximum lengths and widths are represented on the floor plan. If there is any aspect of particular importance, you should carry out or commission your own inspection of the property.