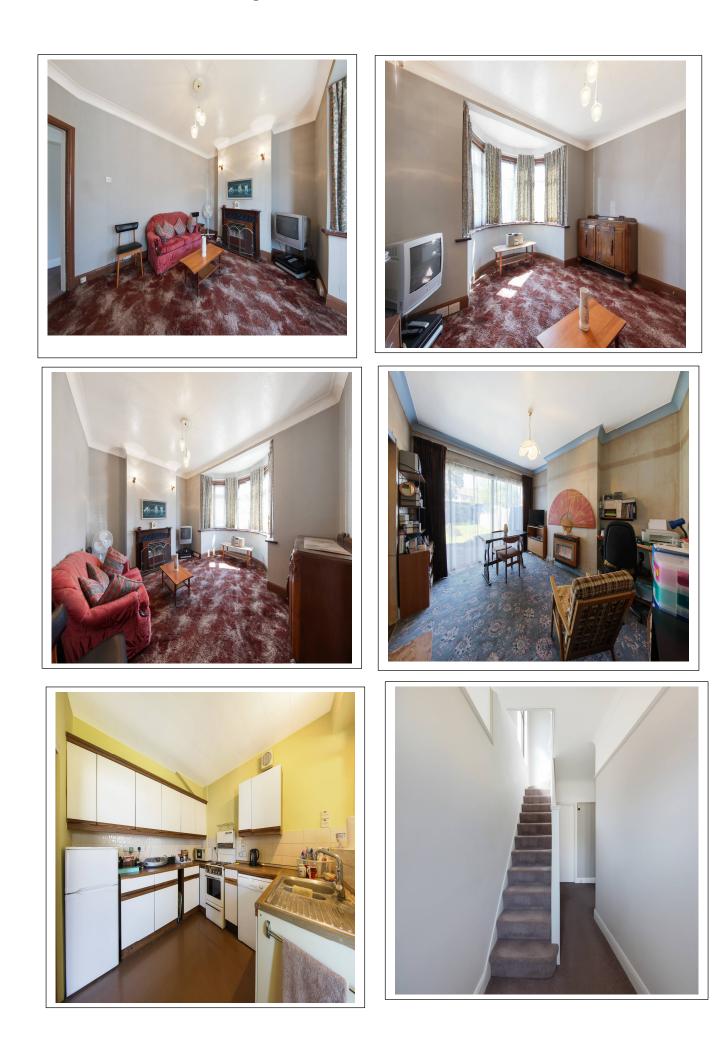

Benefits include: double glazed windows, two reception rooms, fully fitted kitchen, utility room, two double bedrooms, one single bedroom, bathroom with separate WC, guest wc, large rear garden, needs updating, garage with own drive.