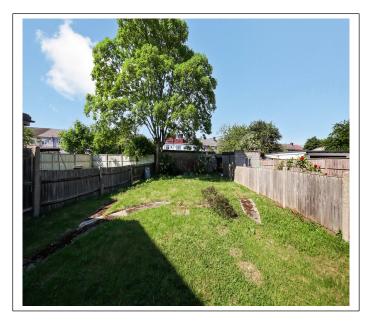

Benefits include: double glazed windows, two reception rooms, fully fitted kitchen, utility room, two double bedrooms, one single bedroom, bathroom with separate WC, guest wc, large rear garden, needs updating, garage with own drive.

There is ample scope to extend subject to planning permission.

Early viewing is strongly recommended.