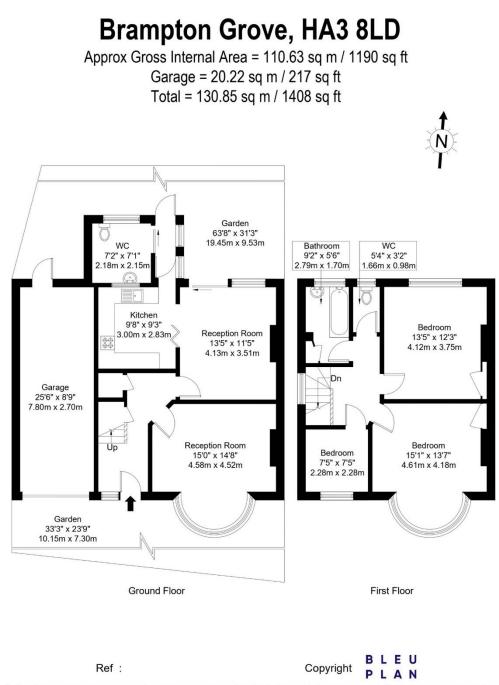

## Brampton Grove, Kenton, HA3

The Floor plan is not to scale and measurements and areas shown are approximate and therefore should be used for illustrative purposes only. The plan has been prepared in accordance with the RICS code of Measuring Practice and whilst we have confidence in the information produced it russ not be relied on. Maximum lengths and widths are represented on the floor plan. If there is any aspect of particular importance, you should carry out or commission your own inspection of the property. Copyright @ BieuPlan

Benefits include: double glazed windows, two reception rooms, fully fitted kitchen, utility room, two double bedrooms, one single bedroom, bathroom with separate WC, guest wc, large rear garden, needs updating, garage with own drive.

## £645,000 Brampton Grove, Kenton, HA3

• UTILITY ROOM

Allan Howard & Co are delighted to offer for sale this spacious 3 bedroom end of terraced family house with garage and own drive. The property is situated on a very popular road in Kenton and has huge scope to extend subject to planning permission and is located close to excellent schools and all local amenities.