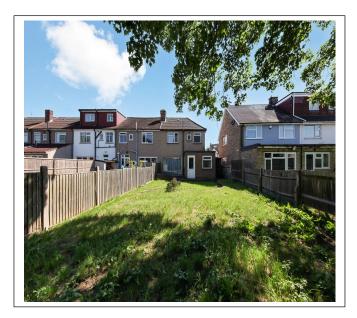

Benefits include: double glazed windows, two reception rooms, fully fitted kitchen, utility room, two double bedrooms, one single bedroom, bathroom with separate WC, guest wc, large rear garden, needs updating, garage with own drive.

There is ample scope to extend subject to planning permission.

Early viewing is strongly recommended.