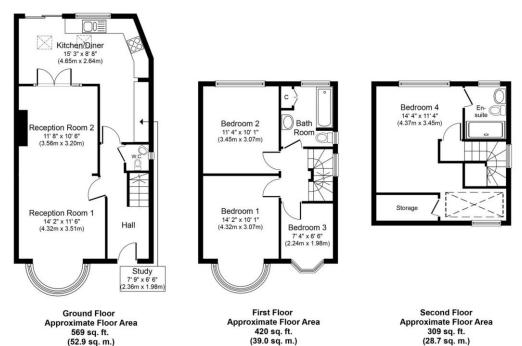

Whilst every attempt has been made to ensure the accuracy of the floor plan contained here, mean surements of doors, windows, rooms and any other items are approximate and no responsibility is taken for any error, omission, or mis-statement. This plan is fo illustrative purposes only and should be used as such by any prospective purchaser or tenant. The services, systems and appliances shown have not been tested and no guarantee as to their operability or efficiency can be given Copyright V360 Ltd 2020 | www.houseviz.com

(52.9 sq. m.)

(28.7 sq. m.)