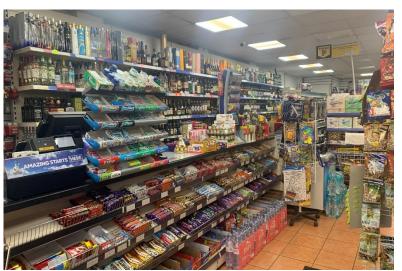

## (BUSINESS PREMISSES TO LET) This well-presented CONVENIENT STORE which is located on the busy road in Hanworth.

VERY SPACIOUS | MAIN ROAD | OPPERSIT BUS STOP | PARKING | GREAT LOCATION