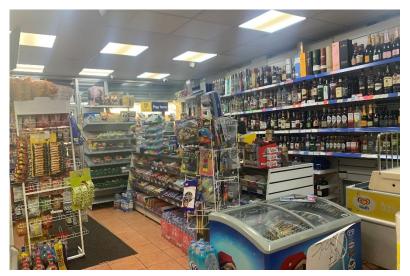

## (BUSINESS PREMISSES TO LET) This well-presented CONVENIENT STORE which is located on the busy road in Hanworth.

VERY SPACIOUS | MAIN ROAD | OPPERSIT BUS STOP | PARKING | GREAT LOCATION