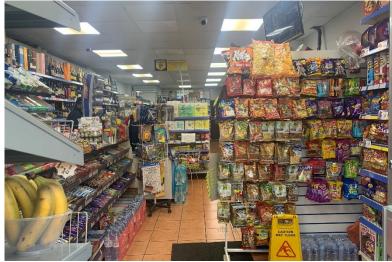

## (BUSINESS PREMISSES TO LET) This well-presented CONVENIENT STORE which is located on the busy road in Hanworth.

VERY SPACIOUS | MAIN ROAD | OPPERSIT BUS STOP | PARKING | GREAT LOCATION