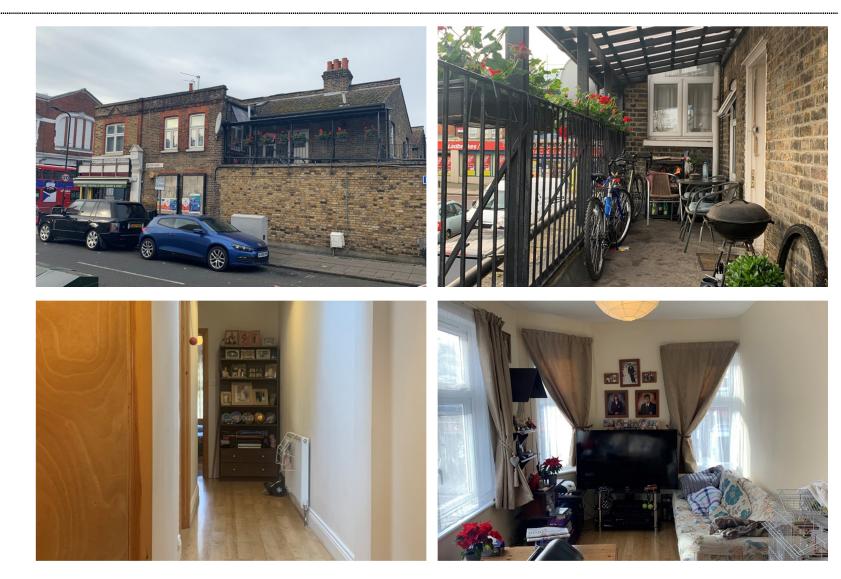

## Andersons are delighted to advertise semi-commercial property for sale in willesden high road. Property comprises from a shop in the ground floor and a three bedroom flat above.

Convenient Store | 3 Bedt Flat | Balcony | Great location | Shop Floor approx 106 square metres | First floor flat 86 square metres