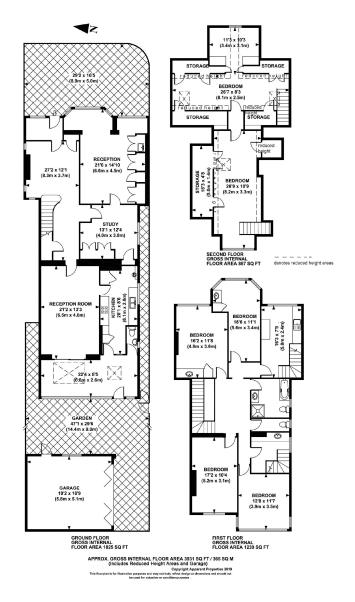

## An exciting opportunity to adapt and remodel this substantial detached house on one of Barnes Villages' premier roads.

Detached Corner Plot | Nearly 4000 Sq Foot | Huge Potential | Village Location | Separately Accessed Garage With Potential