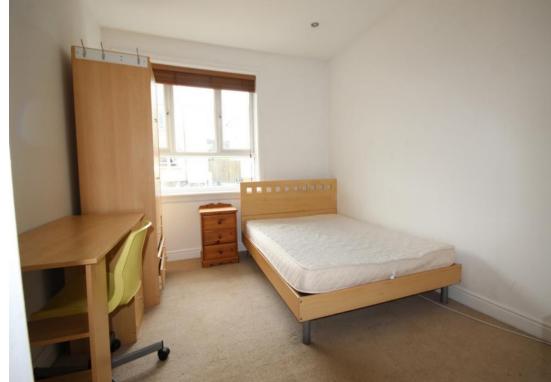

| The<br>accommodation<br>comprises |                                                                                                                                                                                            | Bathroom       |
|-----------------------------------|--------------------------------------------------------------------------------------------------------------------------------------------------------------------------------------------|----------------|
| <u>Ground Floor</u>               |                                                                                                                                                                                            | Internal Hall  |
| Entrance Hall                     | Stairs leading to the first floor. Tumble dryer. Under stairs cupboard. Doors to                                                                                                           | wc             |
|                                   |                                                                                                                                                                                            | Bedroom 3      |
| Bedroom 1                         |                                                                                                                                                                                            | Bedroom 4      |
| Living / Dining                   |                                                                                                                                                                                            | Bedroom 5      |
| Room<br>Kitchen                   | Fitted with a range of modern floor and<br>wall units. Inbuilt oven, inset electric<br>hob with extractor over. Washing<br>Machine. Fridge. Sliding doors opening<br>onto the rear garden. | <u>Outside</u> |
|                                   |                                                                                                                                                                                            | Front garden   |
|                                   |                                                                                                                                                                                            | Rear Garden    |
| Bedroom 2                         |                                                                                                                                                                                            |                |
| Stairs leading to                 |                                                                                                                                                                                            |                |
| First Floor                       |                                                                                                                                                                                            |                |