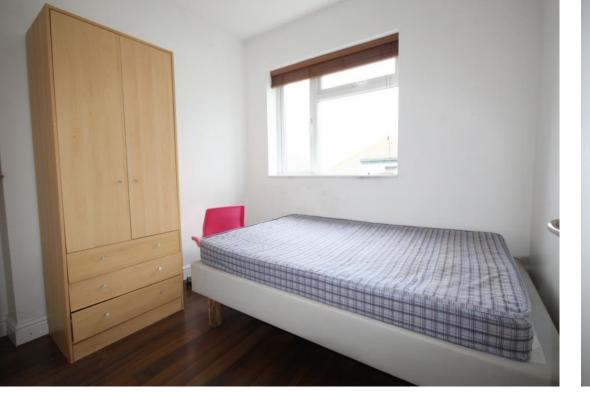

# Arington

BILLS INCLUDED (Unlimited electricity, gas and water, plus a TV licence and Broadband). NO DEPOSIT option available. Arington are pleased to offer a well located five double bedroom student house in the Hanover area of Brighton. In addition to the five double bedrooms the property consists of an L shaped open plan fitted kitchen with appliances including oven, hob and fridge / dining room / living room, entrance hall with American fridge freezer and washing machine in under stairs cupboard, landing, bathroom with WC and bath with shower over plus additional separate WC. The property comes part furnished sofas and dining table with chairs to the living / dining room and double beds, mattresses, wardrobes and desks with chairs in the bedrooms. Council Tax Band: B. EPC: D. Gas Fired Central Heating.

| The<br>accommodation<br>comprises |                                                                                                                                                                                            | Bathroom       |
|-----------------------------------|--------------------------------------------------------------------------------------------------------------------------------------------------------------------------------------------|----------------|
| <u>Ground Floor</u>               |                                                                                                                                                                                            | Internal Hall  |
| Entrance Hall                     | Stairs leading to the first floor. Tumble dryer. Under stairs cupboard. Doors to                                                                                                           | wc             |
|                                   |                                                                                                                                                                                            | Bedroom 3      |
| Bedroom 1                         |                                                                                                                                                                                            | Bedroom 4      |
| Living / Dining                   |                                                                                                                                                                                            | Bedroom 5      |
| Room<br>Kitchen                   | Fitted with a range of modern floor and<br>wall units. Inbuilt oven, inset electric<br>hob with extractor over. Washing<br>Machine. Fridge. Sliding doors opening<br>onto the rear garden. | <u>Outside</u> |
|                                   |                                                                                                                                                                                            | Front garden   |
|                                   |                                                                                                                                                                                            | Rear Garden    |
| Bedroom 2                         |                                                                                                                                                                                            |                |
| Stairs leading to                 |                                                                                                                                                                                            |                |
| First Floor                       |                                                                                                                                                                                            |                |