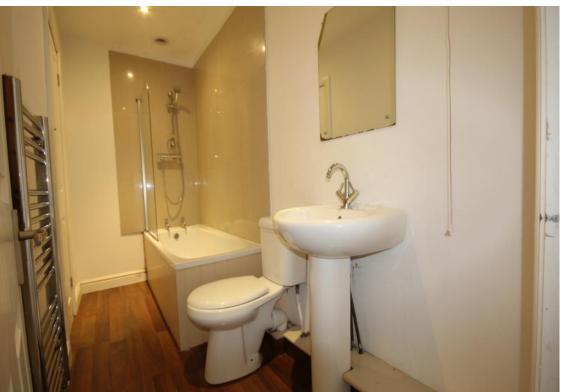

| The<br>accommodation<br>comprises |                                                                                                                                                                                            | Bathroom       |
|-----------------------------------|--------------------------------------------------------------------------------------------------------------------------------------------------------------------------------------------|----------------|
| <u>Ground Floor</u>               |                                                                                                                                                                                            | Internal Hall  |
| Entrance Hall                     | Stairs leading to the first floor. Tumble dryer. Under stairs cupboard. Doors to                                                                                                           | wc             |
|                                   |                                                                                                                                                                                            | Bedroom 3      |
| Bedroom 1                         |                                                                                                                                                                                            | Bedroom 4      |
| Living / Dining                   |                                                                                                                                                                                            | Bedroom 5      |
| Room<br>Kitchen                   | Fitted with a range of modern floor and<br>wall units. Inbuilt oven, inset electric<br>hob with extractor over. Washing<br>Machine. Fridge. Sliding doors opening<br>onto the rear garden. | <u>Outside</u> |
|                                   |                                                                                                                                                                                            | Front garden   |
|                                   |                                                                                                                                                                                            | Rear Garden    |
| Bedroom 2                         |                                                                                                                                                                                            |                |
| Stairs leading to                 |                                                                                                                                                                                            |                |
| First Floor                       |                                                                                                                                                                                            |                |

Landing

Doors to...

Fitted with a panelled bath with shower over, pedestal basin and low level WC. Airing Cupboard.

Doors to ...