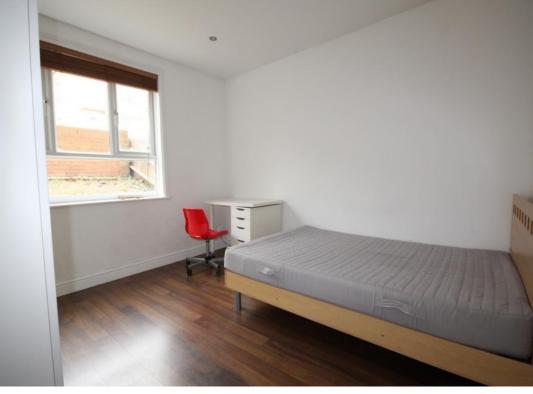

| The<br>accommodation<br>comprises |                                                                                                                                                                                            | Bathroom       |
|-----------------------------------|--------------------------------------------------------------------------------------------------------------------------------------------------------------------------------------------|----------------|
| <u>Ground Floor</u>               |                                                                                                                                                                                            | Internal Hall  |
| Entrance Hall                     | Stairs leading to the first floor. Tumble dryer. Under stairs cupboard. Doors to                                                                                                           | wc             |
|                                   |                                                                                                                                                                                            | Bedroom 3      |
| Bedroom 1                         |                                                                                                                                                                                            | Bedroom 4      |
| Living / Dining                   |                                                                                                                                                                                            | Bedroom 5      |
| Room<br>Kitchen                   | Fitted with a range of modern floor and<br>wall units. Inbuilt oven, inset electric<br>hob with extractor over. Washing<br>Machine. Fridge. Sliding doors opening<br>onto the rear garden. | <u>Outside</u> |
|                                   |                                                                                                                                                                                            | Front garden   |
|                                   |                                                                                                                                                                                            | Rear Garden    |
| Bedroom 2                         |                                                                                                                                                                                            |                |
| Stairs leading to                 |                                                                                                                                                                                            |                |
| First Floor                       |                                                                                                                                                                                            |                |