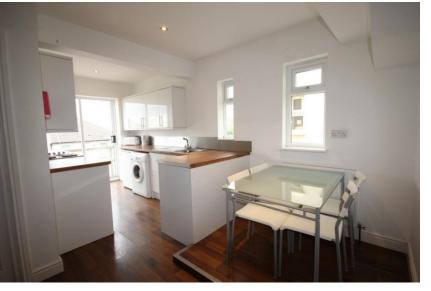

# Arington

BILLS INCLUDED (Unlimited electricity, gas and water, plus a TV licence and Broadband). NO DEPOSIT option available. Arington are pleased to offer a well located five double bedroom student house in the Hanover area of Brighton. In addition to the five double bedrooms the property consists of an L shaped open plan fitted kitchen with appliances including oven, hob and fridge / dining room / living room, entrance hall with American fridge freezer and washing machine in under stairs cupboard, landing, bathroom with WC and bath with shower over plus additional separate WC. The property comes part furnished sofas and dining table with chairs to the living / dining room and double beds, mattresses, wardrobes and desks with chairs in the bedrooms. Council Tax Band: B. EPC: D. Gas Fired Central Heating.

| The<br>accommodation<br>comprises |                                                                                                                                                                                            | Bathroom       |
|-----------------------------------|--------------------------------------------------------------------------------------------------------------------------------------------------------------------------------------------|----------------|
| <u>Ground Floor</u>               |                                                                                                                                                                                            | Internal Hall  |
| Entrance Hall                     | Stairs leading to the first floor. Tumble dryer. Under stairs cupboard. Doors to                                                                                                           | wc             |
|                                   |                                                                                                                                                                                            | Bedroom 3      |
| Bedroom 1                         |                                                                                                                                                                                            | Bedroom 4      |
| Living / Dining                   |                                                                                                                                                                                            | Bedroom 5      |
| Room<br>Kitchen                   | Fitted with a range of modern floor and<br>wall units. Inbuilt oven, inset electric<br>hob with extractor over. Washing<br>Machine. Fridge. Sliding doors opening<br>onto the rear garden. | <u>Outside</u> |
|                                   |                                                                                                                                                                                            | Front garden   |
|                                   |                                                                                                                                                                                            | Rear Garden    |
| Bedroom 2                         |                                                                                                                                                                                            |                |
| Stairs leading to                 |                                                                                                                                                                                            |                |
| First Floor                       |                                                                                                                                                                                            |                |