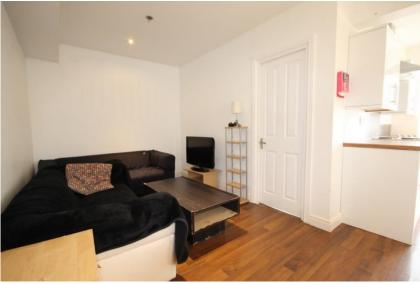

# Arington

BILLS INCLUDED (Unlimited electricity, gas and water, plus a TV licence and Broadband). NO DEPOSIT option available. Arington are pleased to offer a well located five double bedroom student house in the Hanover area of Brighton. In addition to the five double bedrooms the property consists of an L shaped open plan fitted kitchen with appliances including oven, hob and fridge / dining room / living room, entrance hall with American fridge freezer and washing machine in under stairs cupboard, landing, bathroom with WC and bath with shower over plus additional separate WC. The property comes part furnished sofas and dining table with chairs to the living / dining room and double beds, mattresses, wardrobes and desks with chairs in the bedrooms. Council Tax Band: B. EPC: D. Gas Fired Central Heating.

| The<br>accommodation<br>comprises |                                                                                                                                                                                            | Bathroom       |
|-----------------------------------|--------------------------------------------------------------------------------------------------------------------------------------------------------------------------------------------|----------------|
| <u>Ground Floor</u>               |                                                                                                                                                                                            | Internal Hall  |
| Entrance Hall                     | Stairs leading to the first floor. Tumble dryer. Under stairs cupboard. Doors to                                                                                                           | wc             |
|                                   |                                                                                                                                                                                            | Bedroom 3      |
| Bedroom 1                         |                                                                                                                                                                                            | Bedroom 4      |
| Living / Dining                   |                                                                                                                                                                                            | Bedroom 5      |
| Room<br>Kitchen                   | Fitted with a range of modern floor and<br>wall units. Inbuilt oven, inset electric<br>hob with extractor over. Washing<br>Machine. Fridge. Sliding doors opening<br>onto the rear garden. | <u>Outside</u> |
|                                   |                                                                                                                                                                                            | Front garden   |
|                                   |                                                                                                                                                                                            | Rear Garden    |
| Bedroom 2                         |                                                                                                                                                                                            |                |
| Stairs leading to                 |                                                                                                                                                                                            |                |
| First Floor                       |                                                                                                                                                                                            |                |