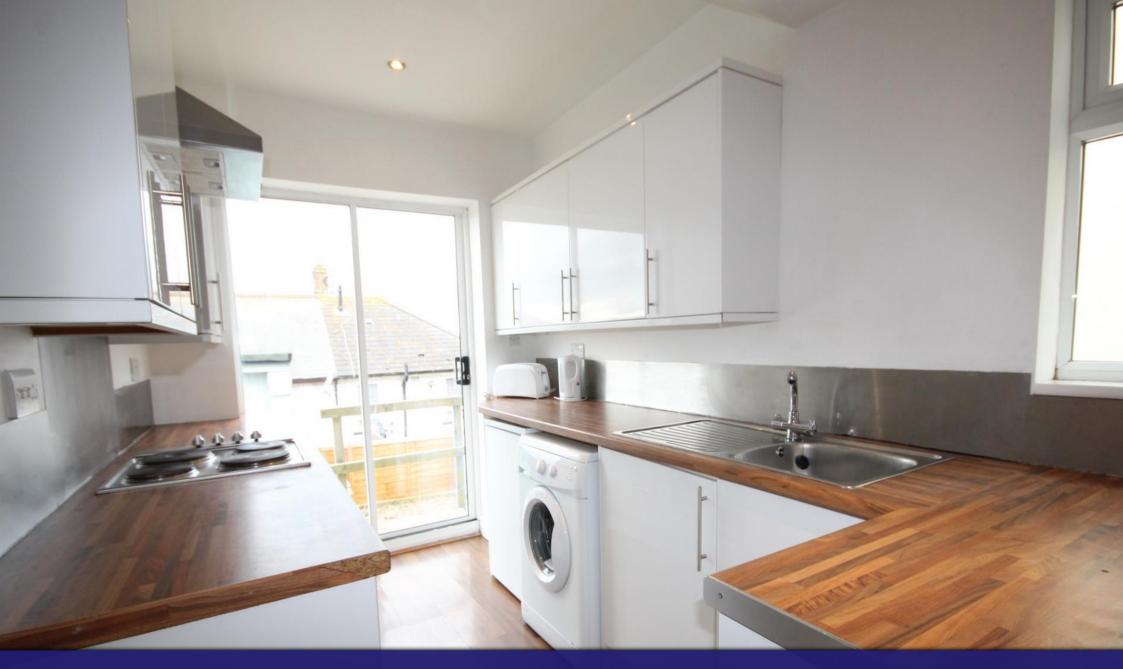

# Arington

BILLS INCLUDED (Unlimited electricity, gas and water, plus a TV licence and Broadband). NO DEPOSIT option available. Arington are pleased to offer a well located five double bedroom student house in the Hanover area of Brighton. In addition to the five double bedrooms the property consists of an L shaped open plan fitted kitchen with appliances including oven, hob and fridge / dining room / living room, entrance hall with American fridge freezer and washing machine in under stairs cupboard, landing, bathroom with WC and bath with shower over plus additional separate WC. The property comes part furnished sofas and dining table with chairs to the living / dining room and double beds, mattresses, wardrobes and desks with chairs in the bedrooms. Council Tax Band: B. EPC: D. Gas Fired Central Heating.

| The<br>accommodation<br>comprises |                                                                                                                                                                                            | Bathroom       |
|-----------------------------------|--------------------------------------------------------------------------------------------------------------------------------------------------------------------------------------------|----------------|
| <u>Ground Floor</u>               |                                                                                                                                                                                            | Internal Hall  |
| Entrance Hall                     | Stairs leading to the first floor. Tumble dryer. Under stairs cupboard. Doors to                                                                                                           | wc             |
|                                   |                                                                                                                                                                                            | Bedroom 3      |
| Bedroom 1                         |                                                                                                                                                                                            | Bedroom 4      |
| Living / Dining                   |                                                                                                                                                                                            | Bedroom 5      |
| Room<br>Kitchen                   | Fitted with a range of modern floor and<br>wall units. Inbuilt oven, inset electric<br>hob with extractor over. Washing<br>Machine. Fridge. Sliding doors opening<br>onto the rear garden. | <u>Outside</u> |
|                                   |                                                                                                                                                                                            | Front garden   |
|                                   |                                                                                                                                                                                            | Rear Garden    |
| Bedroom 2                         |                                                                                                                                                                                            |                |
| Stairs leading to                 |                                                                                                                                                                                            |                |
| First Floor                       |                                                                                                                                                                                            |                |