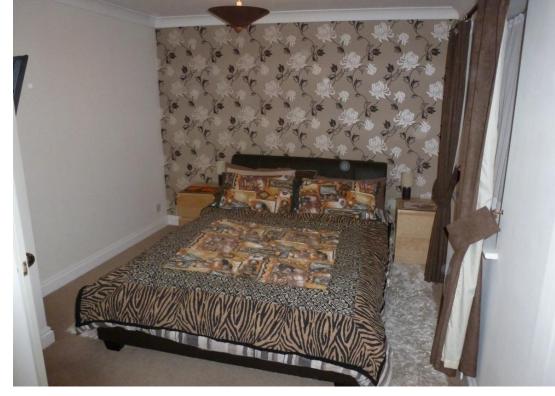

### First Floor

**Landing** Stairs from the ground floor. Window to the rear.

**Master Bedroom** Windows to the front. Built in wardrobes.

**Bedroom 2** Window to the front. Built in wardrobe.

**Bedroom 3** Window to the rear. Built in wardrobe.