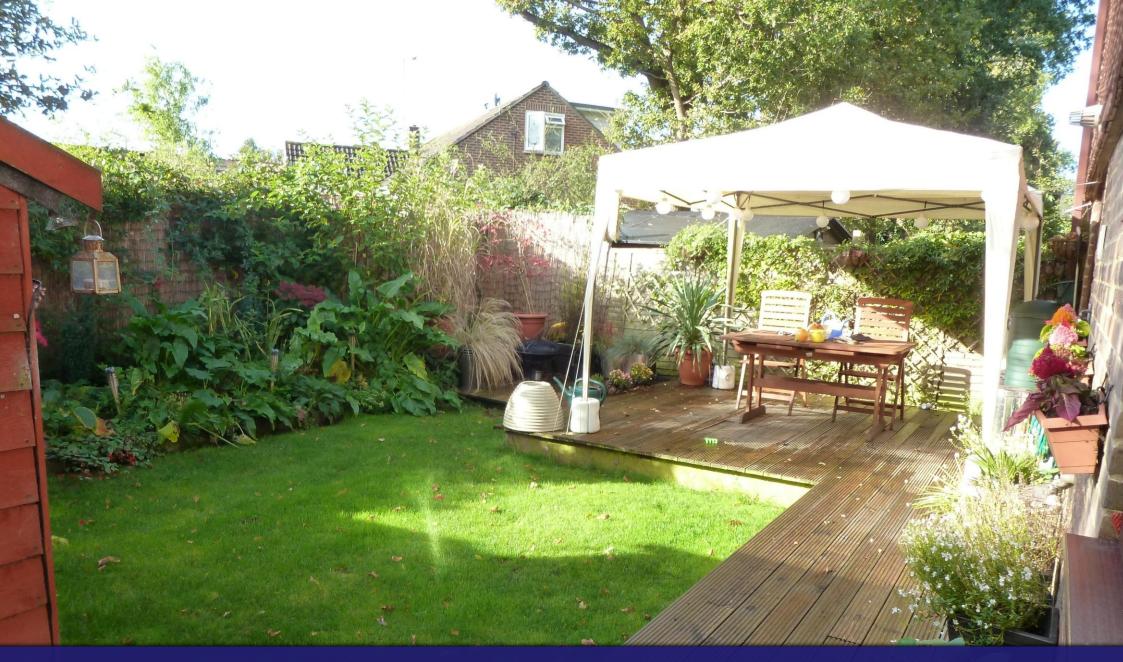

#### **External**

**Rear Garden** South facing. Side access. Mainly laid to lawn with shrub borders. An area of decking providing an

ample area of seating and a pathway along the side of the garden. Several garden sheds of

varying sizes.