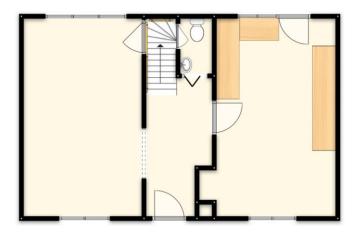

### **Ground Floor**

**Entrance Hall** Stairs to the first floor. Opening and doors to...

**Living Room** Window to the front. Window to the rear. Under stairs cupboard. TV & SKY aerial.

**WC** Low level WC. Pedestal basin. Under stairs cupboard.

**Kitchen / Diner** Fitted with a range of floor and wall units. Window to the front. Window and door to the rear.

### First Floor

**Landing** Stairs from the ground floor. Window to the rear.

**Master Bedroom** Windows to the front. Built in wardrobes.

**Bedroom 2** Window to the front. Built in wardrobe.

**Bedroom 3** Window to the rear. Built in wardrobe.

**Bathroom** Fitted with a white suite comprising of a panelled bath, pedestal basin and low level WC. Power

shower over bath.