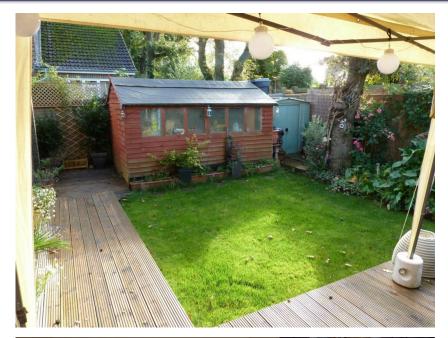

#### **External**

**Rear Garden** South facing. Side access. Mainly laid to lawn with shrub borders. An area of decking providing an

ample area of seating and a pathway along the side of the garden. Several garden sheds of

varying sizes.