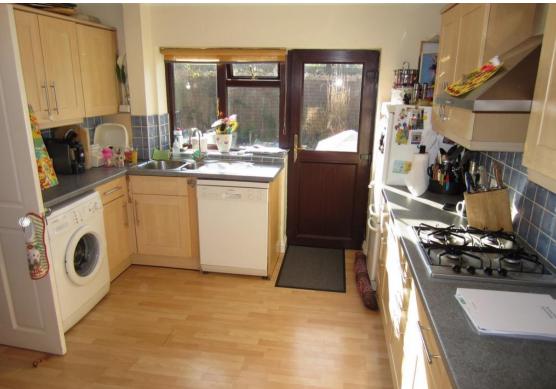

**Kitchen / Diner** Fitted with a range of floor and wall units. Window to the front. Window and door to the rear.

## **Ground Floor**

Living Room 16'11" x 10'2" (5.16m x 3.10m)

Kitchen / Diner 16'11" x 10'3" (5.16m x 3.12m)