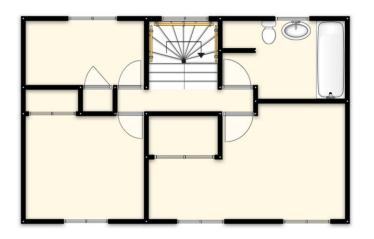

### First Floor

**Landing** Stairs from the ground floor. Window to the rear.

**Master Bedroom** Windows to the front. Built in wardrobes.

**Bedroom 2** Window to the front. Built in wardrobe.

**Bedroom 3** Window to the rear. Built in wardrobe.

## First Floor

Master 16'10" max x 10'6" max (5.13m max x 3.20m

Bedroom max)

Bedroom 2 10'2" x 8'10" (3.10m x 2.69m)

Bedroom 3 10'3" x 5'6" (3.12m x 1.68m)

Bathroom 10'6" max x 6'8" max (3.20m max x 2.03m

max)