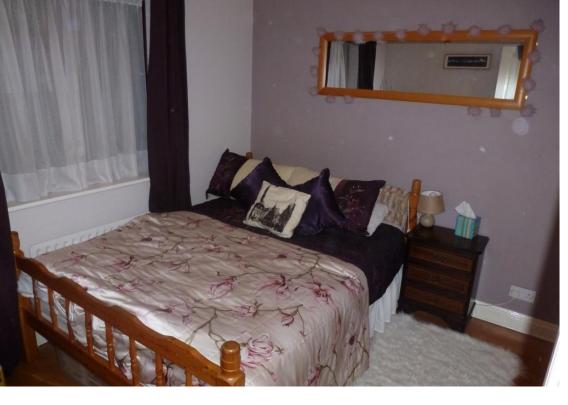

### First Floor

**Landing** Stairs from the ground floor. Window to the rear.

**Master Bedroom** Windows to the front. Built in wardrobes.

**Bedroom 2** Window to the front. Built in wardrobe.

**Bedroom 3** Window to the rear. Built in wardrobe.