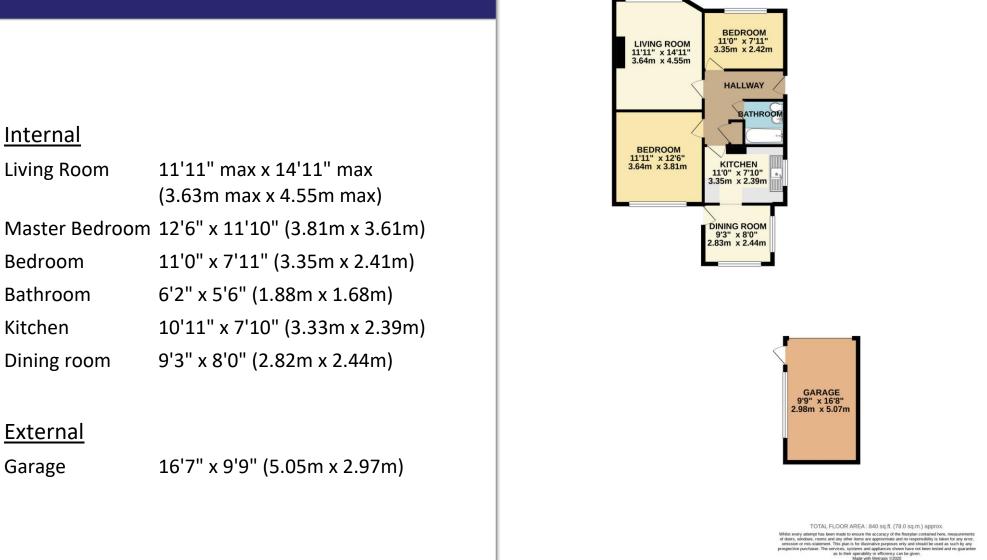

## Room Details

**GROUND FLOOR** 840 sq.ft. (78.0 sq.m.) approx.

Descriptions of the property are subjective and are used in good faith as an opinion and NOT as a statement of fact. Please make further specific enquires to ensure that our descriptions are likely to match any expectations you may have of the property. We have not tested any services, systems or appliances at this property. We strongly recommend that all the information we provide be verified by you on inspection, and by your Surveyor and Conveyancer.