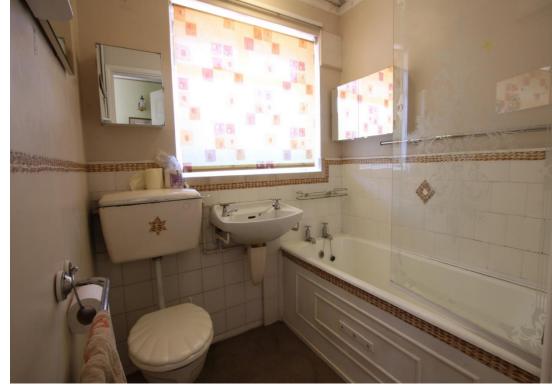

| Internal        | Door to                                                                                                                                                                                        |
|-----------------|------------------------------------------------------------------------------------------------------------------------------------------------------------------------------------------------|
| Entrance hall   | Cupboard housing the immersion tank. Loft hatch. Doors to                                                                                                                                      |
| Living Room     | Window to the front.                                                                                                                                                                           |
| Master Bedroom  | Window to the rear.                                                                                                                                                                            |
| Bedroom         | Window to the front.                                                                                                                                                                           |
| Bathroom        | Fitted with a white suite comprising of a low level WC, wall hung basin and panelled bath with electric shower over. Part tiled walls. Opaque window.                                          |
| Kitchen         | Fitted with a range of dark wood wall and floor units with wood effect worktop with inset single sink with drainers. Tiled splashbacks. Window to the side. Tiled floor. Opening to            |
| Dining room     | Windows to side and rear. Door to garden.                                                                                                                                                      |
|                 |                                                                                                                                                                                                |
| <u>External</u> |                                                                                                                                                                                                |
| -               | The front garden is laid to lawn with an ornamental fish pond and well-established hedge borders to the front. A block paved shared driveway leads to the front door and beyond to the garage. |
| External        | The front garden is laid to lawn with an ornamental fish pond and well-established hedge borders to the front. A block paved shared driveway leads to the front door                           |