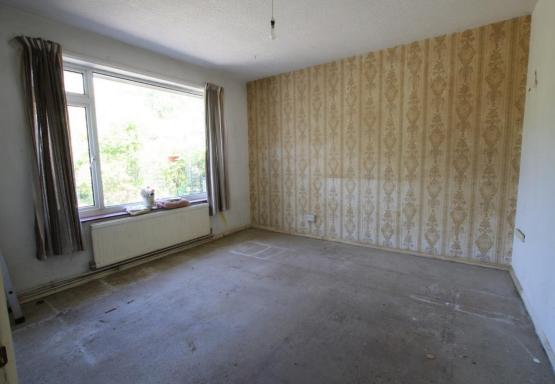

For Sale: Freehold Guide Price £300,000 - £325,000 Manor Close, West Sussex, RH15

- Semi-detached
- Bungalow
- Two Reception Rooms
- Two Bedrooms
- Front & Rear Gardens

Guide Price: £300,000 to £325,000. Arington are delighted to bring to market this two-bedroom semi-detached bungalow in need of modernisation and offering potential for further development STNC. Located in a cul de sac on the Western side of Burgess Hill, in addition to the two bedrooms, internally the bungalow offers a living room, fitted bathroom and fitted kitchen opening into a dining room. Externally are front and rear gardens with mature boarders and a shared block paved driveway leading to a garage. GFCH. Double Glazing. Council Tax Band: C. EPC: TBC. A viewing is highly recommended.

| Internal        | Door to                                                                                                                                                                                        |
|-----------------|------------------------------------------------------------------------------------------------------------------------------------------------------------------------------------------------|
| Entrance hall   | Cupboard housing the immersion tank. Loft hatch. Doors to                                                                                                                                      |
| Living Room     | Window to the front.                                                                                                                                                                           |
| Master Bedroom  | Window to the rear.                                                                                                                                                                            |
| Bedroom         | Window to the front.                                                                                                                                                                           |
| Bathroom        | Fitted with a white suite comprising of a low level WC, wall hung basin and panelled bath with electric shower over. Part tiled walls. Opaque window.                                          |
| Kitchen         | Fitted with a range of dark wood wall and floor units with wood effect worktop with inset single sink with drainers. Tiled splashbacks. Window to the side. Tiled floor. Opening to            |
| Dining room     | Windows to side and rear. Door to garden.                                                                                                                                                      |
|                 |                                                                                                                                                                                                |
| <u>External</u> |                                                                                                                                                                                                |
| -               | The front garden is laid to lawn with an ornamental fish pond and well-established hedge borders to the front. A block paved shared driveway leads to the front door and beyond to the garage. |
| External        | The front garden is laid to lawn with an ornamental fish pond and well-established hedge borders to the front. A block paved shared driveway leads to the front door                           |