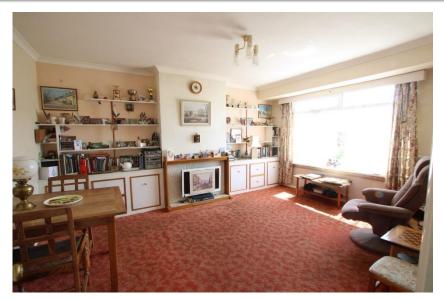

| Internal        | Door to                                                                                                                                                                                        |
|-----------------|------------------------------------------------------------------------------------------------------------------------------------------------------------------------------------------------|
| Entrance hall   | Cupboard housing the immersion tank. Loft hatch. Doors to                                                                                                                                      |
| Living Room     | Window to the front.                                                                                                                                                                           |
| Master Bedroom  | Window to the rear.                                                                                                                                                                            |
| Bedroom         | Window to the front.                                                                                                                                                                           |
| Bathroom        | Fitted with a white suite comprising of a low level WC, wall hung basin and panelled bath with electric shower over. Part tiled walls. Opaque window.                                          |
| Kitchen         | Fitted with a range of dark wood wall and floor units with wood effect worktop with inset single sink with drainers. Tiled splashbacks. Window to the side. Tiled floor. Opening to            |
| Dining room     | Windows to side and rear. Door to garden.                                                                                                                                                      |
|                 |                                                                                                                                                                                                |
| <u>External</u> |                                                                                                                                                                                                |
| -               | The front garden is laid to lawn with an ornamental fish pond and well-established hedge borders to the front. A block paved shared driveway leads to the front door and beyond to the garage. |
| External        | The front garden is laid to lawn with an ornamental fish pond and well-established hedge borders to the front. A block paved shared driveway leads to the front door                           |