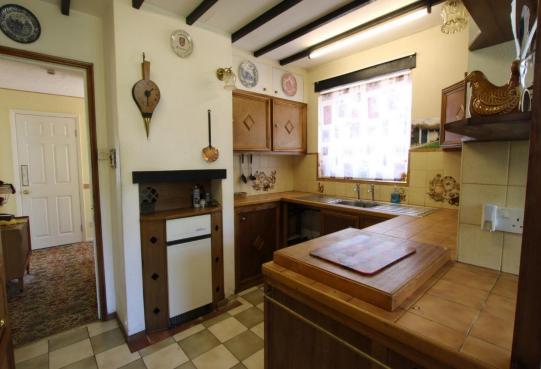

| Internal        | Door to                                                                                                                                                                                        |
|-----------------|------------------------------------------------------------------------------------------------------------------------------------------------------------------------------------------------|
| Entrance hall   | Cupboard housing the immersion tank. Loft hatch. Doors to                                                                                                                                      |
| Living Room     | Window to the front.                                                                                                                                                                           |
| Master Bedroom  | Window to the rear.                                                                                                                                                                            |
| Bedroom         | Window to the front.                                                                                                                                                                           |
| Bathroom        | Fitted with a white suite comprising of a low level WC, wall hung basin and panelled bath with electric shower over. Part tiled walls. Opaque window.                                          |
| Kitchen         | Fitted with a range of dark wood wall and floor units with wood effect worktop with inset single sink with drainers. Tiled splashbacks. Window to the side. Tiled floor. Opening to            |
| Dining room     | Windows to side and rear. Door to garden.                                                                                                                                                      |
|                 |                                                                                                                                                                                                |
| <u>External</u> |                                                                                                                                                                                                |
| -               | The front garden is laid to lawn with an ornamental fish pond and well-established hedge borders to the front. A block paved shared driveway leads to the front door and beyond to the garage. |
| External        | The front garden is laid to lawn with an ornamental fish pond and well-established hedge borders to the front. A block paved shared driveway leads to the front door                           |