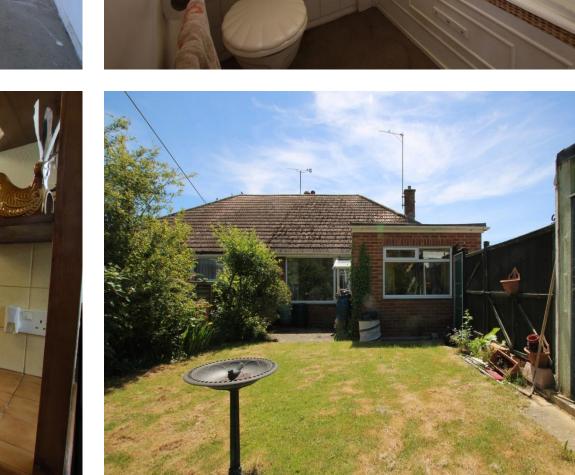

| Internal        | Door to                                                                                                                                                                                        |
|-----------------|------------------------------------------------------------------------------------------------------------------------------------------------------------------------------------------------|
| Entrance hall   | Cupboard housing the immersion tank. Loft hatch. Doors to                                                                                                                                      |
| Living Room     | Window to the front.                                                                                                                                                                           |
| Master Bedroom  | Window to the rear.                                                                                                                                                                            |
| Bedroom         | Window to the front.                                                                                                                                                                           |
| Bathroom        | Fitted with a white suite comprising of a low level WC, wall hung basin and panelled bath with electric shower over. Part tiled walls. Opaque window.                                          |
| Kitchen         | Fitted with a range of dark wood wall and floor units with wood effect worktop with inset single sink with drainers. Tiled splashbacks. Window to the side. Tiled floor. Opening to            |
| Dining room     | Windows to side and rear. Door to garden.                                                                                                                                                      |
|                 |                                                                                                                                                                                                |
| <u>External</u> |                                                                                                                                                                                                |
| -               | The front garden is laid to lawn with an ornamental fish pond and well-established hedge borders to the front. A block paved shared driveway leads to the front door and beyond to the garage. |
| External        | The front garden is laid to lawn with an ornamental fish pond and well-established hedge borders to the front. A block paved shared driveway leads to the front door                           |