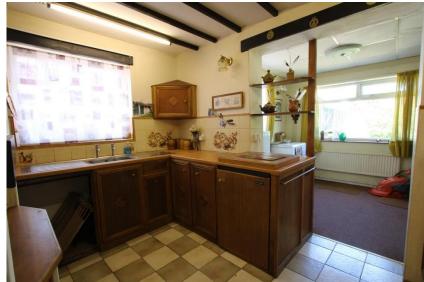

| Internal        | Door to                                                                                                                                                                                        |
|-----------------|------------------------------------------------------------------------------------------------------------------------------------------------------------------------------------------------|
| Entrance hall   | Cupboard housing the immersion tank. Loft hatch. Doors to                                                                                                                                      |
| Living Room     | Window to the front.                                                                                                                                                                           |
| Master Bedroom  | Window to the rear.                                                                                                                                                                            |
| Bedroom         | Window to the front.                                                                                                                                                                           |
| Bathroom        | Fitted with a white suite comprising of a low level WC, wall hung basin and panelled bath with electric shower over. Part tiled walls. Opaque window.                                          |
| Kitchen         | Fitted with a range of dark wood wall and floor units with wood effect worktop with inset single sink with drainers. Tiled splashbacks. Window to the side. Tiled floor. Opening to            |
| Dining room     | Windows to side and rear. Door to garden.                                                                                                                                                      |
|                 |                                                                                                                                                                                                |
| <u>External</u> |                                                                                                                                                                                                |
| -               | The front garden is laid to lawn with an ornamental fish pond and well-established hedge borders to the front. A block paved shared driveway leads to the front door and beyond to the garage. |
| External        | The front garden is laid to lawn with an ornamental fish pond and well-established hedge borders to the front. A block paved shared driveway leads to the front door                           |