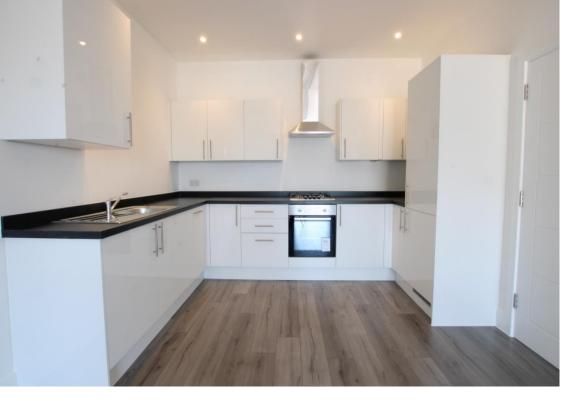

Bedroom 2 Window

Kitchen / Living Room

Open plan Kitchen / Living room with a fitted kitchen to one end with a range of modern white wall and floor units with a granite effect worktop with inset single sink with drainer and four point gas hob

with extractor over and oven under. Integrated appliances including a washing machine, dishwasher

and fridge / freezer.

**Study** Cupboard housing the boiler.

Other Lease: 250 years from 1st December 2021