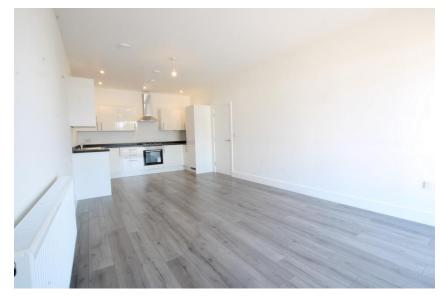

Bedroom 2 Window

Kitchen / Living Room

Open plan Kitchen / Living room with a fitted kitchen to one end with a range of modern white wall and floor units with a granite effect worktop with inset single sink with drainer and four point gas hob

with extractor over and oven under. Integrated appliances including a washing machine, dishwasher

and fridge / freezer.

**Study** Cupboard housing the boiler.

Other Lease: 250 years from 1st December 2021