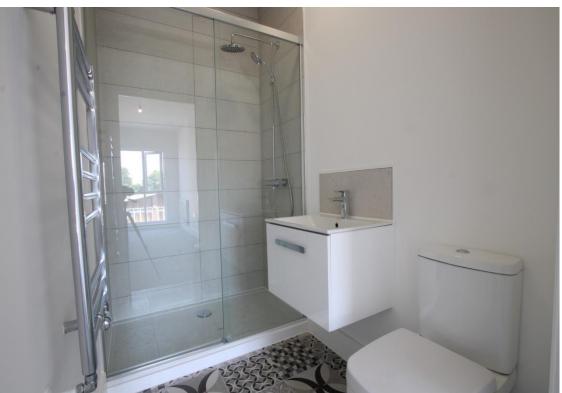

**Entrance Hall** Cupboard. Door entry phone. Doors to...

**Bathroom** Fitted with a white suite comprising of a panelled bath with shower over, wall hung vanity unit with

basin and low level WC. Heated towel radiator.

Bedroom 1 Window. Door to...

**En Suite** Fitted with a white suite comprising of walk in double shower with tiled surround and rainfall shower,

wall hung vanity unit with basin and low level WC. Heated towel radiator.