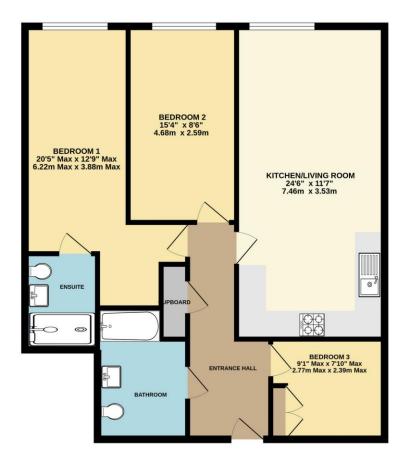

Service Charge: £871.20 per annum

Ground Rent: Peppercorn

Bedroom 1 20'5" max x 12'9" max

(6.22m max x 3.89m max)

Bedroom 2 15'4" x 8'6" (4.67m x 2.59m)

Kitchen / Living Room 24'6" x 11'7" (7.47m x 3.53m)

Study 9'1" x 7'10" (2.77m x 2.39m)

TOTAL FLOOR AREA: 870 sq.ft. (80.8 sq.m.) approx.

Whist every strengt has been made to exaste the accusery of the floorgian contained here, measurements of doors, windows, rooms and any other terms are approximate and no responsibility is taken for any error, mission or mis-schement. This pain is for disturation purpose only and should be used as such by any prospective purchaser. The services, systems and applicances shown have not been tested and no guarante as to the design of the services of the serv