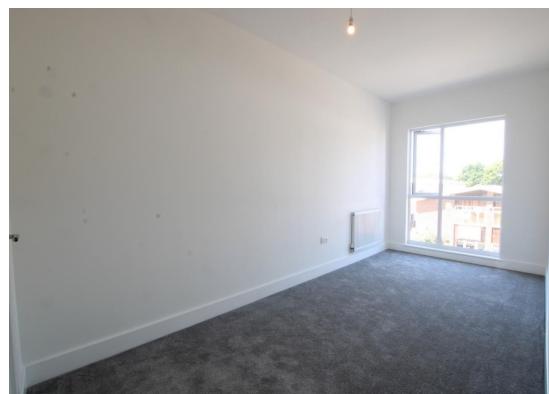

Bedroom 1 Window. Door to...

**En Suite** Fitted with a white suite comprising of walk in double shower with tiled surround and rainfall shower,

wall hung vanity unit with basin and low level WC. Heated towel radiator.

Service Charge: £871.20 per annum

Ground Rent: Peppercorn

Bedroom 1 20'5" max x 12'9" max

(6.22m max x 3.89m max)

Bedroom 2 15'4" x 8'6" (4.67m x 2.59m)

Kitchen / Living Room 24'6" x 11'7" (7.47m x 3.53m)

Study 9'1" x 7'10" (2.77m x 2.39m)