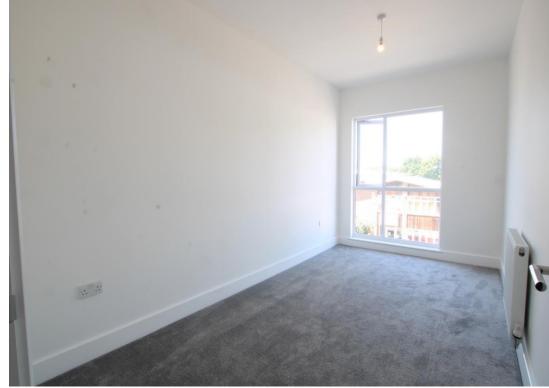

Bedroom 2 Window

Kitchen / Living Room

Open plan Kitchen / Living room with a fitted kitchen to one end with a range of modern white wall and floor units with a granite effect worktop with inset single sink with drainer and four point gas hob

Service Charge: £871.20 per annum

Ground Rent: Peppercorn

Bedroom 1 20'5" max x 12'9" max

(6.22m max x 3.89m max)

Bedroom 2 15'4" x 8'6" (4.67m x 2.59m)

Kitchen / Living Room 24'6" x 11'7" (7.47m x 3.53m)

Study 9'1" x 7'10" (2.77m x 2.39m)