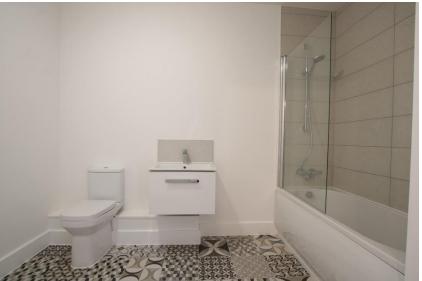

**Entrance Hall** Cupboard. Door entry phone. Doors to...

**Bathroom** Fitted with a white suite comprising of a panelled bath with shower over, wall hung vanity unit with

basin and low level WC. Heated towel radiator.

Bedroom 1 Window. Door to...

**En Suite** Fitted with a white suite comprising of walk in double shower with tiled surround and rainfall shower,

wall hung vanity unit with basin and low level WC. Heated towel radiator.