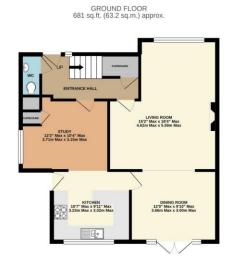

## Room Details

TOTAL FLOOR AREA: 1139 sq.ft, (105 S sq.m.) approx. We need to ensure that the intervent to be concave, if the foreign constant here, neuronneeds does, workeds, norms and any time from are approximate and no inspectiality is taken for any error, sensition or mis-statement. This pain in foil intervent program shows have not been taked been does used by any specifice particular. The service, splitterin and applications shows have not been taked and no guarantee as the balance of the statement of the therapy. Coll. If the service of the statement of the service of the statement of the service of