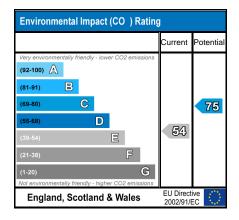

## TOTAL APPROX. FLOOR AREA 820 SQ.FT. (76.2 SQ.M.)

Whilst every attempt has been made to ensure the accuracy of the floor plan contained here, measurements of doors, windows, rooms and any other items are approximate and no responsibility is taken for any error, omission, or mis-statement. This plan is for illustrative purposes only and should be used as such by any prospective purchaser. The services, systems and appliances shown have not been tested and no guarantee as to their operability or efficiency can be given Made with Metropix ©2019