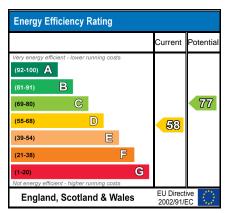

## TOTAL APPROX. FLOOR AREA 820 SQ.FT. (76.2 SQ.M.)

Whilst every attempt has been made to ensure the accuracy of the floor plan contained here, measurements of doors, windows, rooms and any other items are approximate and no responsibility is taken for any error, omission, or mis-statement. This plan is for illustrative purposes only and should be used as such by any prospective purchaser. The services, systems and appliances shown have not been tested and no guarantee as to their operability or efficiency can be given Made with Metropix ©2019