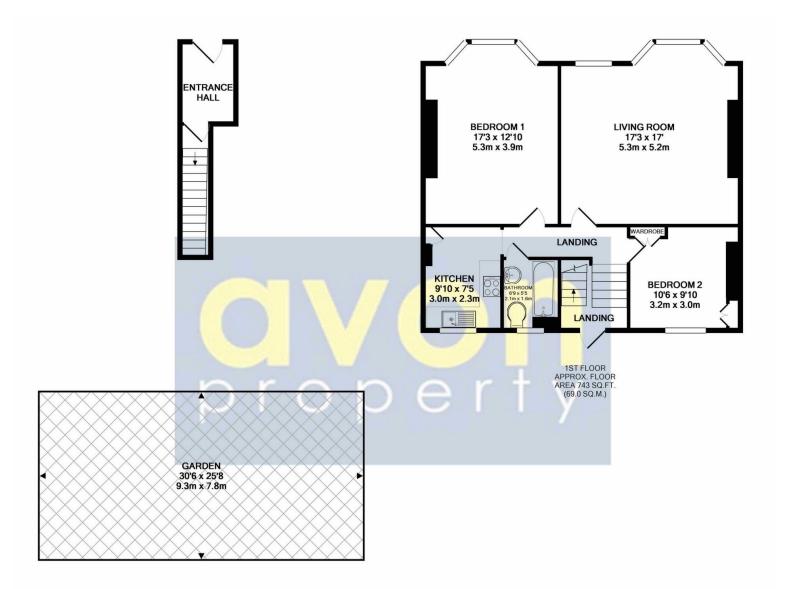

## Wellmeadow Road, Hither Green, SE13

GROUND FLOOR APPROX. FLOOR AREA 77 SQ.FT. (7.1 SQ.M.)

## TOTAL APPROX. FLOOR AREA 820 SQ.FT. (76.2 SQ.M.)

Whilst every attempt has been made to ensure the accuracy of the floor plan contained here, measurements of doors, windows, rooms and any other items are approximate and no responsibility is taken for any error, omission, or mis-statement. This plan is for illustrative purposes only and should be used as such by any prospective purchaser. The services, systems and appliances shown have not been tested and no guarantee as to their operability or efficiency can be given Made with Metropix ©2019