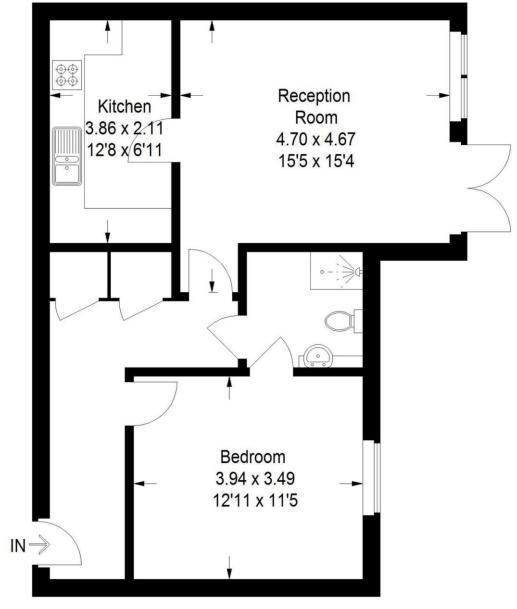

## £1,250 per month Exchange Apartments, Sparkes Close, Bromley, BR2

- FURNISHED OR UNFURNISHED
- GROUND FLOOR
- DIRECTLY ACCESSIBLE COMMUNAL GARDEN
- ALLOCATED PARKING
- BIKE STORAGE ON SITE
- FIVE MINUTE WALK TO BROMLEY SOUTH STATION, THE GLADES & WAITROSE
- WELL MAINTAINED DEVELOPMENT
- LIGHT NEUTRAL DECOR
- WELL PROPORTIONED ROOM SIZES
- 58 SQUARE METRES

## Sparkes Close, BR2

Approximate Gross Internal Area 58.4 sq m / 629 sq ft

## **Ground Floor**

This plan is for layout guidance only. Not drawn to scale unless stated. Windows and door openings are approximate. Whilst every care is taken in the preparation of this plan, please check all dimensions, shapes and compass bearings before making any decisions reliant upon them. (ID624808)