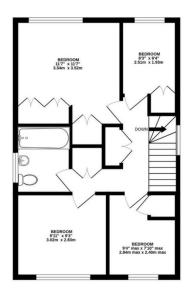

# Colne Way, Ash, GU12

-

GROUND FLOOR 782 sq.ft. (72.7 sq.m.) approx.

1ST FLOOR 500 sq.ft. (46.4 sq.m.) approx.

TOTAL FLOOR AREA: 1282 sq.ft. (119.1 sq.m.) approx. White every attempt has been made to ensure the accuracy of the Booptan contained leve, massurements, onission or mis-statement. This plan is for liustrative purposes only and bolot be used as such by any prospective purchaser. The services, systems and applicances shown have not been. Isseed and no guarantee as to their coreasition or effortieve can be given.