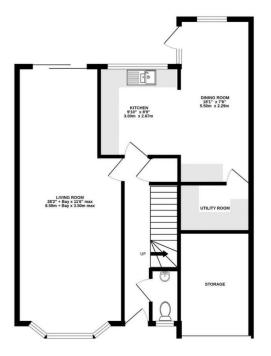

# Colne Way, Ash, GU12

-

GROUND FLOOR 782 sq.ft. (72.7 sq.m.) approx.

1ST FLOOR 500 sq.ft. (46.4 sq.m.) approx.

TOTAL FLOOR AREA: 1282 sq.ft. (119.1 sq.m.) approx. White every attempt has been made to ensure the accuracy of the Booptan contained leve, massurements, onission or mis-statement. This plan is for liustrative purposes only and bolot be used as such by any prospective purchaser. The services, systems and applicances shown have not been. Isseed and no guarantee as to their coreasition or effortieve can be given.