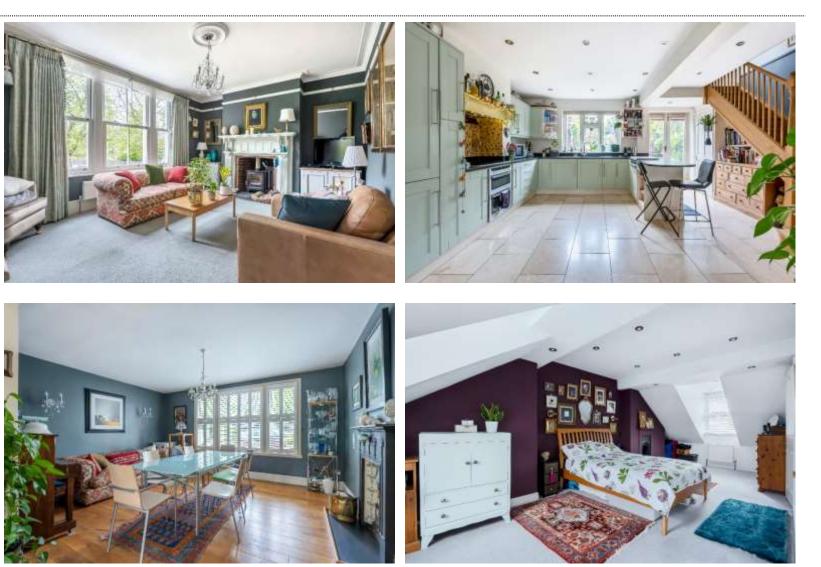

Legg & Co are delighted to offer for sale this beautiful four bedroom period town house located close to Tonbridge town centre. The property has been tastefully finished to a high standard throughout and offers flexible accommodation across four floors. Comprising: Stairs to entrance porch, large sitting room with fireplace, bedroom/study, stairs to lower ground floor with large open plan kitchen and family room, WC and built in cupboard. To the first floor there are two large bedrooms with feature fire places and modern family bathroom. To the second floor there is the Master bedroom with ample fitted cupboards and a large ensuite shower room. Throughout many period features have been retained and the stylish decor is shown in every room. Outside the property has a very well maintained garden with grass and patio areas, a shed with power, side access to the front and a driveway. Tonbridge is a thriving market town that has developed over the centuries. It boasts a Norman castle built in the 13th century, set on the banks of the river Medway with the castle grounds abutting Tonbridge Park offering covered/open air swimming pool, tennis courts, children's play areas. miniature railway, putting etc. Tonbridge town offers an excellent range of retail and leisure activities with many High Street stores and a full complement of banks and building societies, together with a selection of coffee shops, restaurants and local inns. The mainline station provides fast commuter links into London (Cannon Street/London Bridge/Charing Cross in approximately 40 minutes) with road links to the M20 & M25 motorways via the nearby A26 and A21. Tonbridge offers a full scale of education from Nursery to College and includes Grammar & Private schools such as the world-renowned Tonbridge School. We strongly advise booking to view!