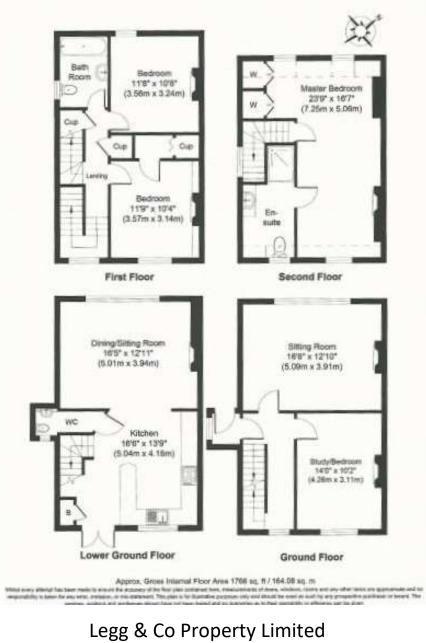

Legg & Co are delighted to offer for sale this beautiful four bedroom period town house located close to Tonbridge town centre. The property has been tastefully finished to a high standard throughout and offers flexible accommodation across four floors. Comprising: Stairs to entrance porch, large sitting room with fireplace, bedroom/study, stairs to lower ground floor with large open plan kitchen and family room, WC and built in cupboard. To the first floor there are two large bedrooms with feature fire places and modern family bathroom. To the second floor there is the Master bedroom with ample fitted cupboards and a large ensuite shower room. Throughout many period features have been retained and the stylish decor is shown in every room. Outside the property has a very well maintained garden with grass and patio areas, a shed with power, side access to the front and a driveway. Tonbridge is a thriving market town that has developed over the centuries. It boasts a Norman castle built in the 13th century, set on the banks of the river Medway with the castle grounds abutting Tonbridge Park offering covered/open air swimming pool, tennis courts, children's play areas. miniature railway, putting etc. Tonbridge town offers an excellent range of retail and leisure activities with many High Street stores and a full complement of banks and building societies, together with a selection of coffee shops, restaurants and local inns. The mainline station provides fast commuter links into London (Cannon Street/London Bridge/Charing Cross in approximately 40 minutes) with road links to the M20 & M25 motorways via the nearby A26 and A21. Tonbridge offers a full scale of education from Nursery to College and includes Grammar & Private schools such as the world-renowned Tonbridge School. We strongly advise booking to view!