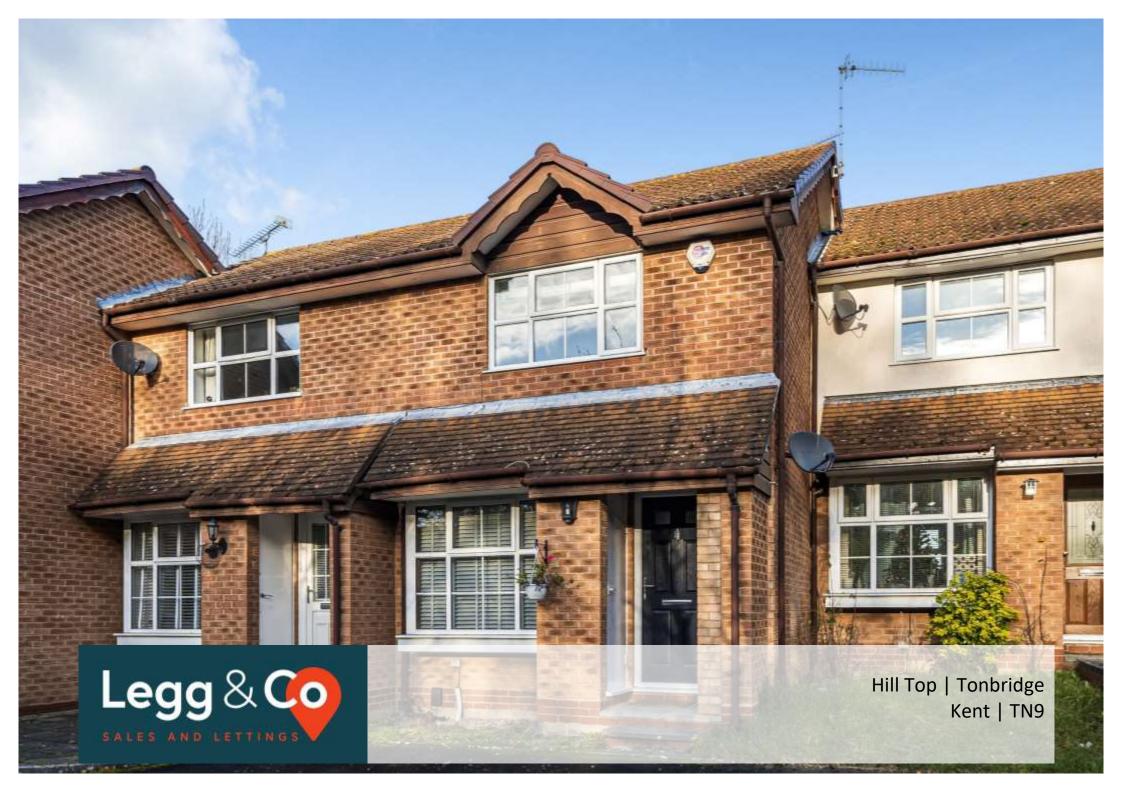

## NO FORWARD CHAIN | REDECORATED THROUGHOUT | MODERN KITCHEN AND BATHROOM | PRIVATE REAR GARDEN | ALLOCATED PARKING | POPULAR LOCATION

## Asking price of £345,000 | Freehold

Legg & Co are delighted to offer for sale this modern mid-terrace two bedroom property located in a popular area of South Tonbridge. The property has recently been redecorated throughout, had new carpets and upgrades to the kitchen. Comprising porch with large storage cupboard, entrance hallway, large open plan sitting room with large under stairs cupboard, modern fitted kitchen with appliances to include fridge freezer, washing machine, oven and hob. To the first floor there is a large master bedroom, further bedroom, modern three-piece suite bathroom, airing cupboard and access to the loft. Outside there is a private rear garden with decked and grass areas, residents path giving access to the front, an allocated parking space and areas for visitors parking. The property is a short walk to Tonbridge Town centre, mainline train station, other local ammenties and Haysden Country Park. The A21 is very accessible from the property and loca