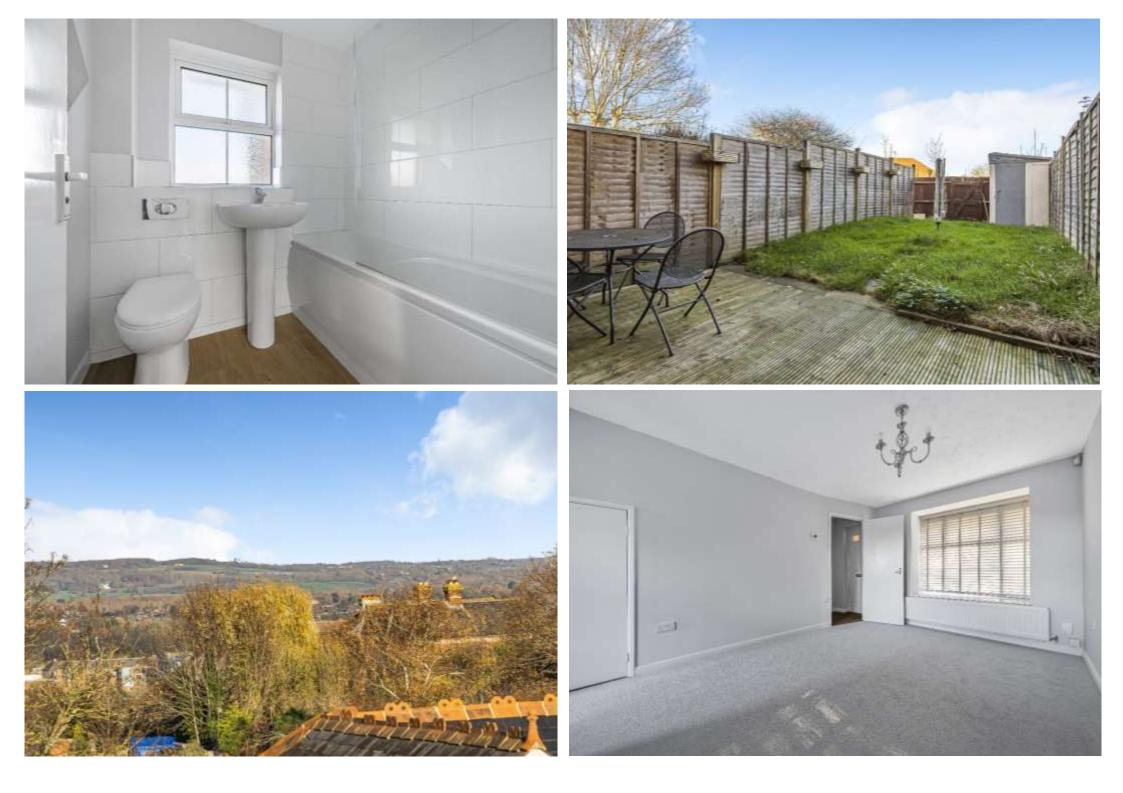

## Asking price of £345,000 | Freehold

Legg & Co are delighted to offer for sale this modern mid-terrace two bedroom property located in a popular area of South Tonbridge. The property has recently been redecorated throughout, had new carpets and upgrades to the kitchen. Comprising porch with large storage cupboard, entrance hallway, large open plan sitting room with large under stairs cupboard, modern fitted kitchen with appliances to include fridge freezer, washing machine, oven and hob. To the first floor there is a large master bedroom, further bedroom, modern three-piece suite bathroom, airing cupboard and access to the loft. Outside there is a private rear garden with decked and grass areas, residents path giving access to the front, an allocated parking space and areas for visitors parking. The property is a short walk to Tonbridge Town centre, mainline train station, other local ammenties and Haysden Country Park. The A21 is very accessible from the property and loca