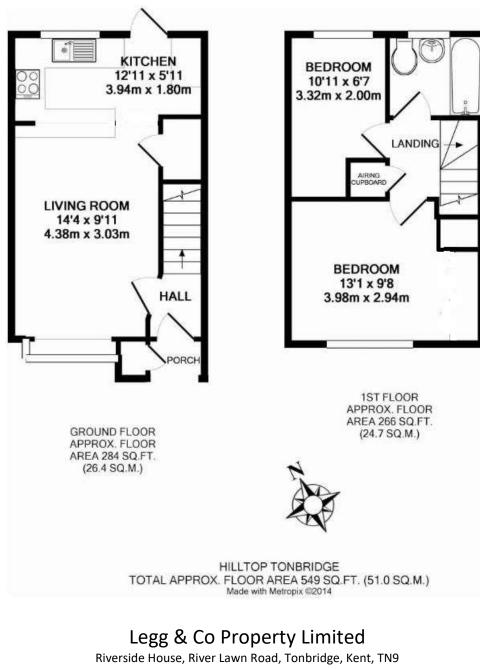

## Asking price of £345,000 | Freehold

Legg & Co are delighted to offer for sale this modern mid-terrace two bedroom property located in a popular area of South Tonbridge. The property has recently been redecorated throughout, had new carpets and upgrades to the kitchen. Comprising porch with large storage cupboard, entrance hallway, large open plan sitting room with large under stairs cupboard, modern fitted kitchen with appliances to include fridge freezer, washing machine, oven and hob. To the first floor there is a large master bedroom, further bedroom, modern three-piece suite bathroom, airing cupboard and access to the loft. Outside there is a private rear garden with decked and grass areas, residents path giving access to the front, an allocated parking space and areas for visitors parking. The property is a short walk to Tonbridge Town centre, mainline train station, other local ammenties and Haysden Country Park. The A21 is very accessible from the property and loca