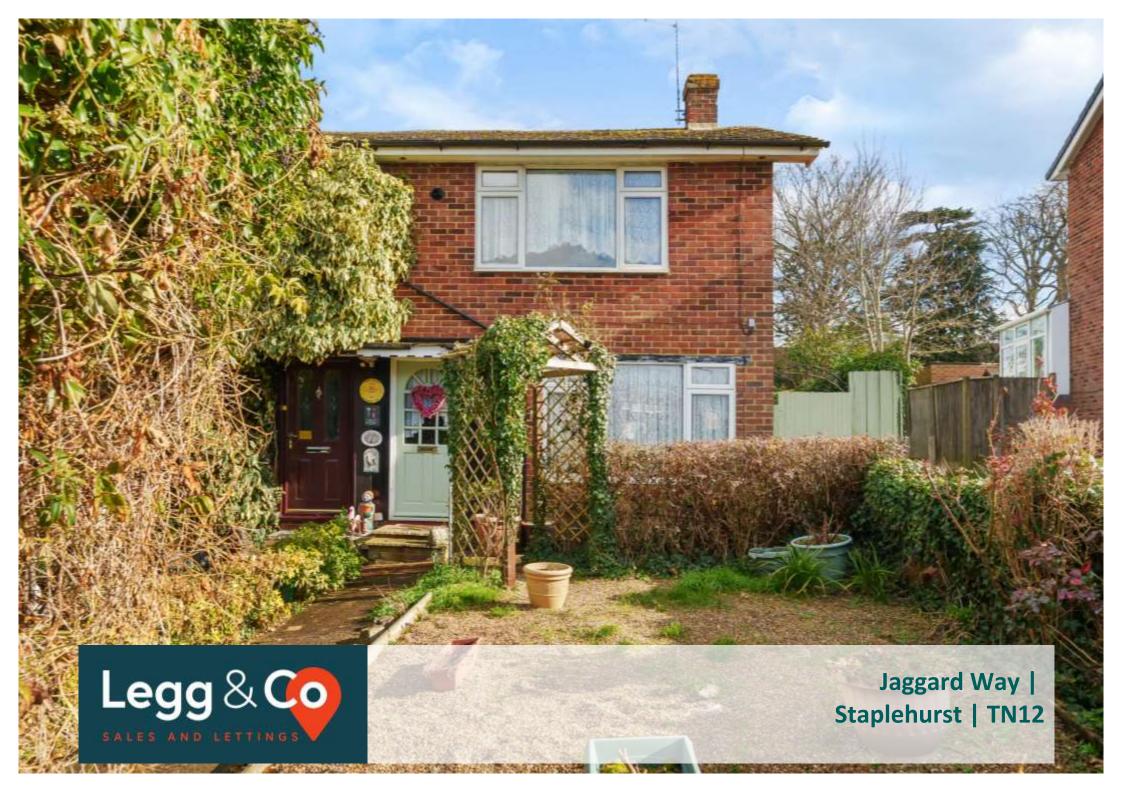

## END OF TERRACE PROPERTY | TWO DOUBLE BEDROOMS | SCOPE FOR EXTENSION STPP | GARAGE | POTENTIAL FOR DRIVEWAY | NO FORWARD CHAIN

## Guide Price £300,000 - £325,000 | Freehold

Legg & Co are delighted to offer for sale this two bedroom end of terrace property located in a sought after area in the village of Staplehurst. The property is well presented throughout but could be altered or extended (STPP). Comprising: entrance with covered porch, light and airy sitting room with under stair cupboard and fireplace, dining room, fitted kitchen with space for appliances and large conservatory. To the first floor there is the Master bedroom with large cupboard over the stairs housing brand new combi boiler, further double bedroom overlooking the rear and a shower room. Outside the property has a lovely private rear garden with rear access to the garage which has potential to be converted into a home office/gym, side access to the front with ample space to convert to a driveway. Staplehurst offers a range of local amenities including post office, supermarket, primary school and mainline station providing commuter services to London within approximately an hour). Maidstone is approximately 9 miles away providing a wider range of both shopping and leisure facilities. The property falls within the Cranbrook School catchment area and is offered for sale with no forward chain.