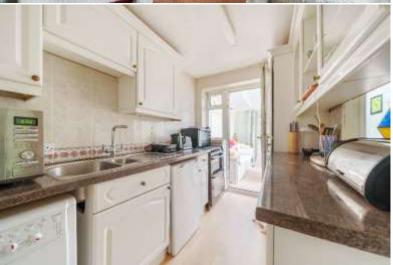

## Guide Price £300,000 - £325,000 | Freehold

Legg & Co are delighted to offer for sale this two bedroom end of terrace property located in a sought after area in the village of Staplehurst. The property is well presented throughout but could be altered or extended (STPP). Comprising: entrance with covered porch, light and airy sitting room with under stair cupboard and fireplace, dining room, fitted kitchen with space for appliances and large conservatory. To the first floor there is the Master bedroom with large cupboard over the stairs housing brand new combi boiler, further double bedroom overlooking the rear and a shower room. Outside the property has a lovely private rear garden with rear access to the garage which has potential to be converted into a home office/gym, side access to the front with ample space to convert to a driveway. Staplehurst offers a range of local amenities including post office, supermarket, primary school and mainline station providing commuter services to London within approximately an hour). Maidstone is approximately 9 miles away providing a wider range of both shopping and leisure facilities. The property falls within the Cranbrook School catchment area and is offered for sale with no forward chain.