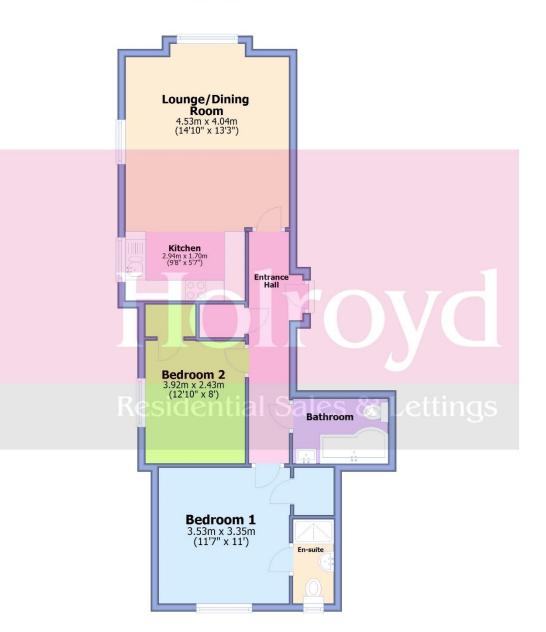

#### **FIRST FLOOR:**

#### ENTRANCE HALL:

Front door opening to the entrance hall. Security entry phone system. Radiator. Spot lighting. Storage cupboard also housing the hot water tank. Doors to...

#### LOUNGE/DINING ROOM:

Double aspect with double glazed windows to the front and side. Two radiators. Spot lighting. TV point. Telephone point. Open to...

#### KITCHEN:

Fitted with an attractive range of floor and wall units with under lighting. Inset stainless steel one and a half bowl sink and drainer with mixer tap. Integrated appliances include a dishwasher, fridge/freezer and a four ring gas hob with electric oven and extractor hood above. Plumbing and appliance space for a washing machine. Double glazed window to side aspect. Tiled flooring. Spot lighting.

#### BEDROOM 1:

Double glazed window to rear aspect. Built in storage cupboard with a hanging rail and additional shelving above. Spot lighting. TV point. Radiator.

#### EN SUITE:

Shower cubicle. Wash basin. Low level WC. Heated towel rail. Extractor fan. Tiled flooring. Part tiled walls. Spot lighting. Double glazed window to rear aspect.

### **BEDROOM 2:**

Double glazed window to side aspect. Radiator. TV point. Spot lighting. Built in storage cupboard with a hanging rail.

#### **BATHROOM:**

White suite comprising of a 'P' shaped bath with independent shower above, wash basin and low level WC. Spot lighting. Extractor fan. Heated towel rail. Tiled flooring. Part tiled walls.

#### First Floor