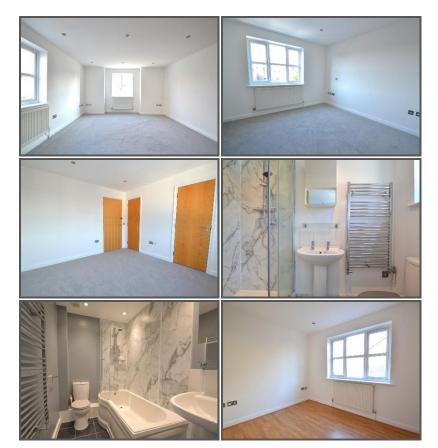

#### LOUNGE/DINING ROOM:

Double aspect with double glazed windows to the front and side. Two radiators. Spot lighting. TV point. Telephone point. Open to...

#### KITCHEN:

Fitted with an attractive range of floor and wall units with under lighting. Inset stainless steel one and a half bowl sink and drainer with mixer tap. Integrated appliances include a dishwasher, fridge/freezer and a four ring gas hob with electric oven and extractor hood above. Plumbing and appliance space for a washing machine. Double glazed window to side aspect. Tiled flooring. Spot lighting.

#### BEDROOM 1:

Double glazed window to rear aspect. Built in storage cupboard with a hanging rail and additional shelving above. Spot lighting. TV point. Radiator.

#### EN SUITE:

Shower cubicle. Wash basin. Low level WC. Heated towel rail. Extractor fan. Tiled flooring. Part tiled walls. Spot lighting. Double glazed window to rear aspect.

### **BEDROOM 2:**

Double glazed window to side aspect. Radiator. TV point. Spot lighting. Built in storage cupboard with a hanging rail.

#### **BATHROOM:**

White suite comprising of a 'P' shaped bath with independent shower above, wash basin and low level WC. Spot lighting. Extractor fan. Heated towel rail. Tiled flooring. Part tiled walls.