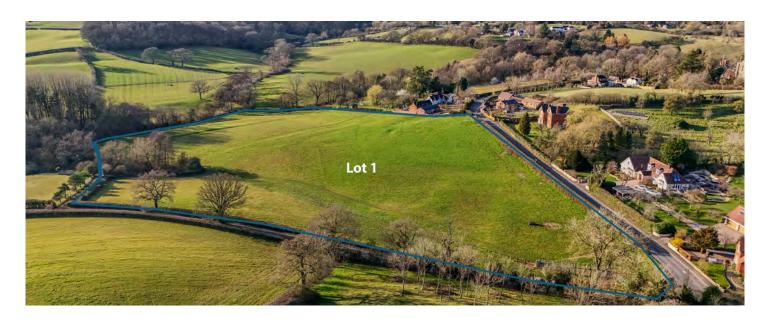

# Lot 1 (Blue)

3.96 ha/ 9.80 acres

What3Words:///herds.dusts.shredding A useful sized enclosure sloping down to the brook with a small area of copse. Extensive road frontage and 2 gated access points. There is a cattle handling facility which is the property of the current tenant but may be available by separate negotiation, in addition to the purchase price.

#### Lot 1:

is accessed from the junction of Fockbury Road/ Priory, Dodford