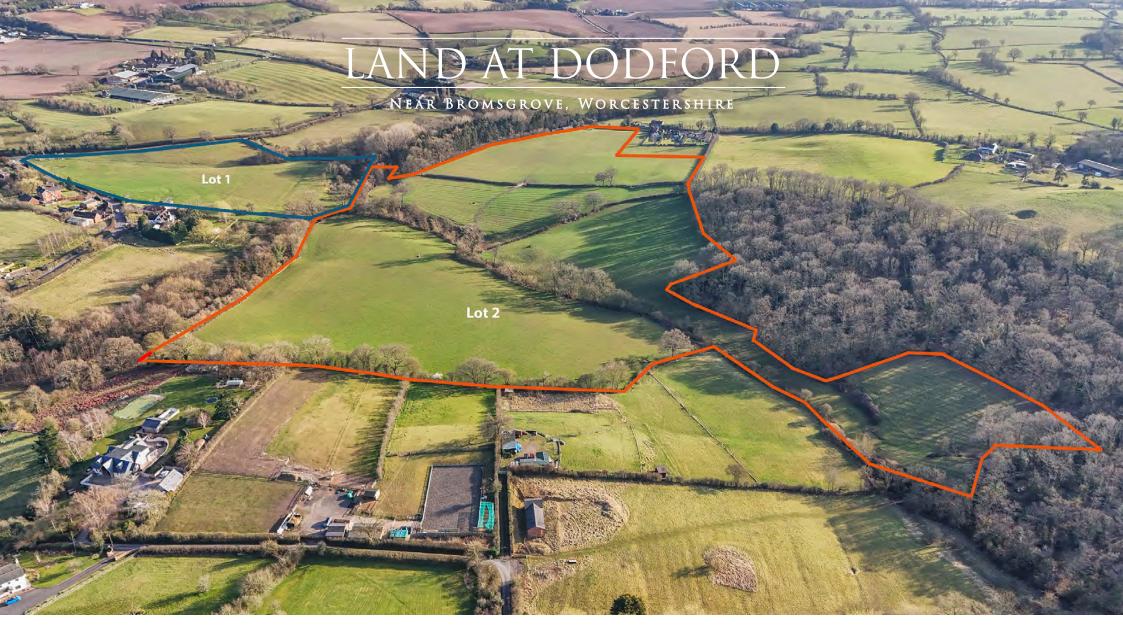

# GUIDE PRICE: Offers over £12,000 per acre Approximately 46.60 acres of pasture land offered in 2 lots

# DESCRIPTION

This is a most attractive block of productive pasture land, undulating in nature bounded in part by mature woodland. Lots 1 & 2 are split by a brook.

The land has been used over the years for both forage conservation and livestock grazing.

# Lot 1 (Blue)

3.96 ha/ 9.80 acres

What3Words:///herds.dusts.shredding A useful sized enclosure sloping down to the brook with a small area of copse. Extensive road frontage and 2 gated access points. There is a cattle handling facility which is the property of the current tenant but may be available by separate negotiation, in addition to the purchase price.

#### Lot 2 (Orange)

14.89 ha/ 36.80 acres

What3Words: ///stump.twinkled.potions Split into 4 principal enclosures with single gated access point from the main A448 Kidderminster Road.

**Note:** there is a currently an access point between Lots 1 & 2.