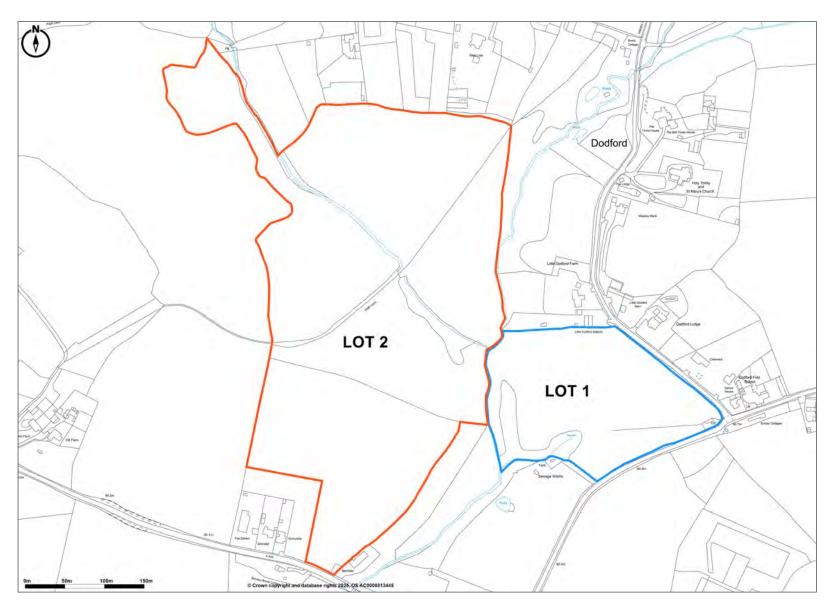

# Lot 1 (Blue)

3.96 ha/ 9.80 acres

What3Words:///herds.dusts.shredding A useful sized enclosure sloping down to the brook with a small area of copse. Extensive road frontage and 2 gated access points. There is a cattle handling facility which is the property of the current tenant but may be available by separate negotiation, in addition to the purchase price.

#### Lot 2 (Orange)

14.89 ha/ 36.80 acres

What3Words: ///stump.twinkled.potions Split into 4 principal enclosures with single gated access point from the main A448 Kidderminster Road.

**Note:** there is a currently an access point between Lots 1 & 2.

#### SALE PLAN

The sale plan has been prepared for guidance only. No guarantee or warranty as to its accuracy is given or applied. Any error or misstatement shall not annul the sale nor entitle either party to compensate in respect thereof. In particular no objection shall be taken by the purchaser to any variation in areas given on the Deeds.