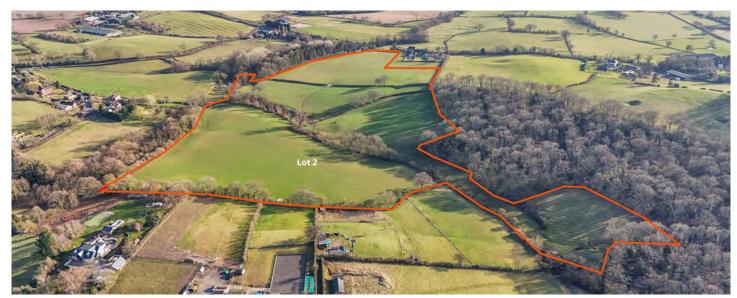

#### Lot 2 (Orange)

14.89 ha/ 36.80 acres

What3Words: ///stump.twinkled.potions Split into 4 principal enclosures with single gated access point from the main A448 Kidderminster Road.

**Note:** there is a currently an access point between Lots 1 & 2.

# Lot 2:

is accessed directly from A448 Kidderminster Road, Dodford