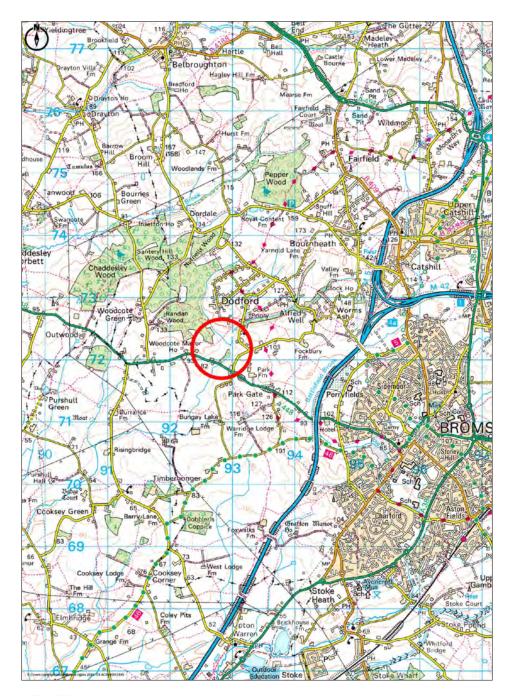

## SITUATION/DIRECTIONS

The land is located 2 miles to the west of Bromsgrove, 7 miles to the south east of Kidderminster. It is on the southern side of the most popular Worcestershire village of Dodford.

#### Lot 1:

is accessed from the junction of Fockbury Road/ Priory, Dodford

# Lot 2:

is accessed directly from A448 Kidderminster Road, Dodford