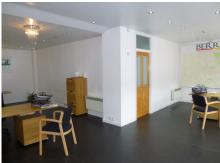

# Hallway -

Smoke detector, mains electric and doors leading to store room one and store room two and two separate WC's.

### Store Room One -

UPVC Double glazed window to rear aspect, mains electric and lino flooring.

#### Store Room Two -

light and lino flooring

#### WC -

UPVC Double glazed frosted window to side aspect, two separate low level WC, wash hand basin, smoke detector, water heater, mains electric and lino flooring.