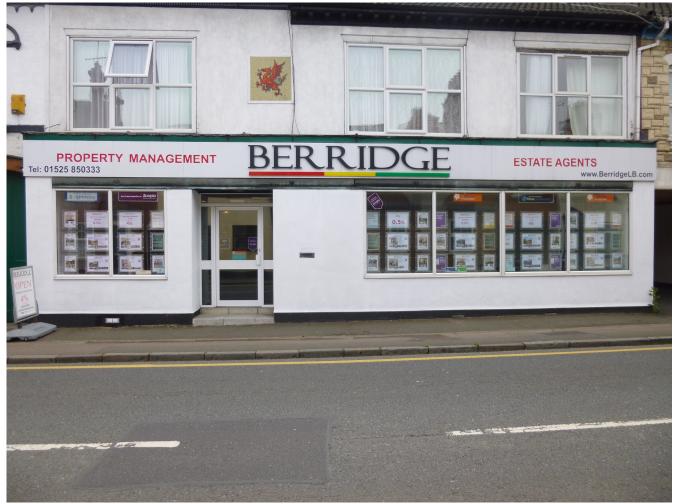

**ESTATE AGENTS & PROPERTY MANAGEMENT** 

# Hockliffe Street, Leighton Buzzard, LU7

#### **Entrance -**

UPVC Double glazed door to front aspect off Hockliffe Street.

### Front of House -

UPVC Double glazed windows to front aspect, storage heaters, mains electric, lino flooring, smoke detectors, and alarm system. This space is spread over 40' by 28' in an open plan room with partitioning walls for privacy.

# Parking -

Allocated parking to the rear aspect of premises, access through green gates or Hartwell Crescent.