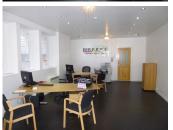

### Back Room -

Fuse Box, smoke detector, fire exit, spot lights, mains electric and lino flooring.