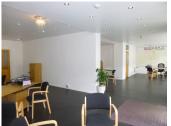

### Front of House -

UPVC Double glazed windows to front aspect, storage heaters, mains electric, lino flooring, smoke detectors, and alarm system. This space is spread over 40' by 28' in an open plan room with partitioning walls for privacy.