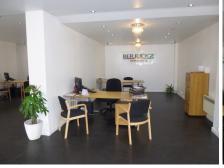

### Front of House -

UPVC Double glazed windows to front aspect, storage heaters, mains electric, lino flooring, smoke detectors, and alarm system. This space is spread over 40' by 28' in an open plan room with partitioning walls for privacy.

### Back Room -

Fuse Box, smoke detector, fire exit, spot lights, mains electric and lino flooring.