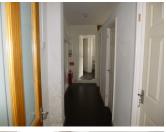

# Hallway -

Smoke detector, mains electric and doors leading to store room one and store room two and two separate WC's.