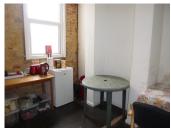

### Back Room -

Fuse Box, smoke detector, fire exit, spot lights, mains electric and lino flooring.

### Store Room One -

UPVC Double glazed window to rear aspect, mains electric and lino flooring.

#### Store Room Two -

light and lino flooring