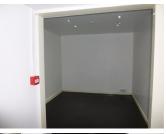

### Store Room One -

UPVC Double glazed window to rear aspect, mains electric and lino flooring.

#### Store Room Two -

light and lino flooring