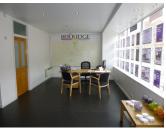

### Front of House -

UPVC Double glazed windows to front aspect, storage heaters, mains electric, lino flooring, smoke detectors, and alarm system. This space is spread over 40' by 28' in an open plan room with partitioning walls for privacy.