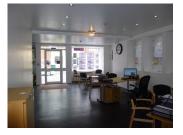

#### **Entrance -**

UPVC Double glazed door to front aspect off Hockliffe Street.

### Front of House -

UPVC Double glazed windows to front aspect, storage heaters, mains electric, lino flooring, smoke detectors, and alarm system. This space is spread over 40' by 28' in an open plan room with partitioning walls for privacy.