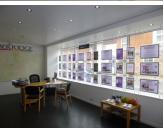

### Front of House -

UPVC Double glazed windows to front aspect, storage heaters, mains electric, lino flooring, smoke detectors, and alarm system. This space is spread over 40' by 28' in an open plan room with partitioning walls for privacy.