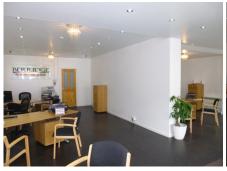

### Front of House -

UPVC Double glazed windows to front aspect, storage heaters, mains electric, lino flooring, smoke detectors, and alarm system. This space is spread over 40' by 28' in an open plan room with partitioning walls for privacy.

### Back Room -

Fuse Box, smoke detector, fire exit, spot lights, mains electric and lino flooring.