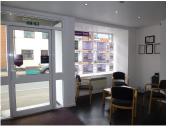

### Front of House -

UPVC Double glazed windows to front aspect, storage heaters, mains electric, lino flooring, smoke detectors, and alarm system. This space is spread over 40' by 28' in an open plan room with partitioning walls for privacy.