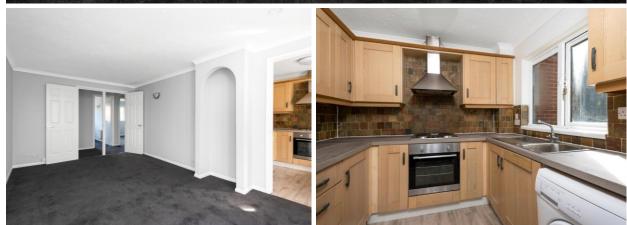

# Cricketers Close, Erith, DA8 £1,350 per month

Reception Room 18'3" x 10'3"

Spacious living area with dark grey carpets laid and light grey paint to the walls. Double glazed window to the rear and access to the kitchen and hallways.

Kitchen 8'2" x 7'7"

Oak style fitted kitchen with wall to base units. Brick effect tiling to the walls with oak laminate to the floors.

**Bedroom One** 11'1" x 8'5"

Dark grey carpets laid with light grey painted walls. Double glazed window to the rear.