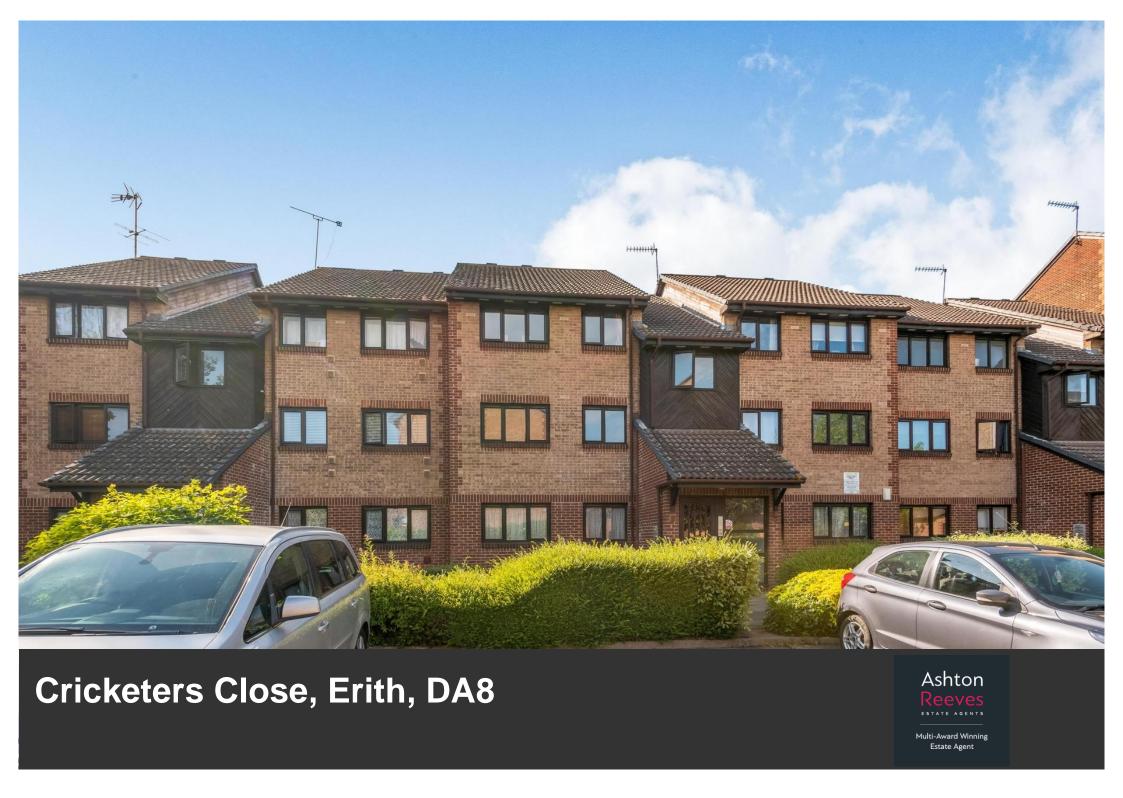

# Cricketers Close, Erith, DA8 £1,350 per month

Reception Room 18'3" x 10'3"

Spacious living area with dark grey carpets laid and light grey paint to the walls. Double glazed window to the rear and access to the kitchen and hallways.

Kitchen 8'2" x 7'7"

Oak style fitted kitchen with wall to base units. Brick effect tiling to the walls with oak laminate to the floors.

**Bedroom One** 11'1" x 8'5"

Dark grey carpets laid with light grey painted walls. Double glazed window to the rear.





## Cricketers Close, Erith, DA8 £1,350 per month

#### **Bedroom Two** 11'1" x 5'9"

Dark grey carpets laid with light grey painted walls. Small wardrobe earlier with pole attached to each wall.

#### **Bathroom**

White bathroom suite with electric shower over the bath. Small shelves to the walls.