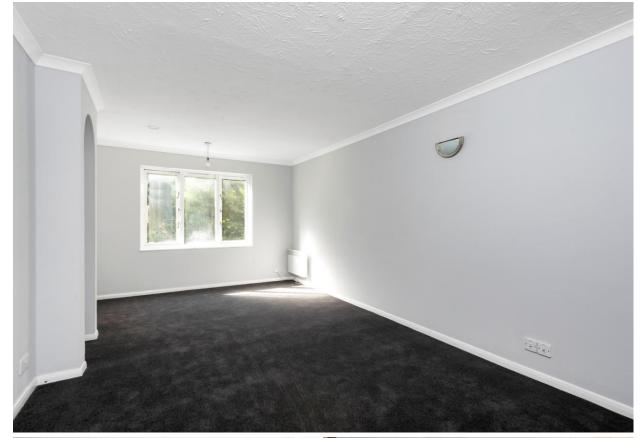

# Cricketers Close, Erith, DA8 £1,350 per month

Reception Room 18'3" x 10'3"

Spacious living area with dark grey carpets laid and light grey paint to the walls. Double glazed window to the rear and access to the kitchen and hallways.