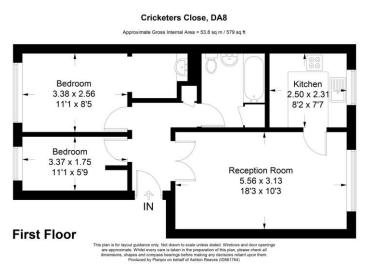

# Cricketers Close, Erith, DA8 £1,350 per month

Reception Room 18'3" x 10'3"

Spacious living area with dark grey carpets laid and light grey paint to the walls. Double glazed window to the rear and access to the kitchen and hallways.

Kitchen 8'2" x 7'7"

Oak style fitted kitchen with wall to base units. Brick effect tiling to the walls with oak laminate to the floors.

**Bedroom One** 11'1" x 8'5"

Dark grey carpets laid with light grey painted walls. Double glazed window to the rear.

#### **Bedroom Two** 11'1" x 5'9"

Dark grey carpets laid with light grey painted walls. Small wardrobe earlier with pole attached to each wall.

#### **Bathroom**

White bathroom suite with electric shower over the bath. Small shelves to the walls.

**Viewing Strictly by Appointment** via Ashton Reeves