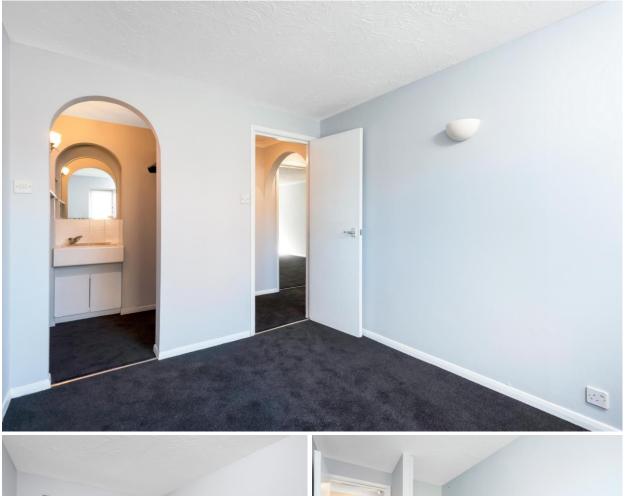

#### **Bedroom Two** 11'1" x 5'9"

Dark grey carpets laid with light grey painted walls. Small wardrobe earlier with pole attached to each wall.

#### **Bathroom**

White bathroom suite with electric shower over the bath. Small shelves to the walls.

**Viewing Strictly by Appointment** via Ashton Reeves