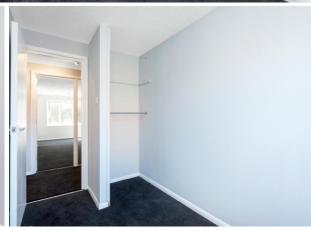

#### **Bedroom Two** 11'1" x 5'9"

Dark grey carpets laid with light grey painted walls. Small wardrobe earlier with pole attached to each wall.