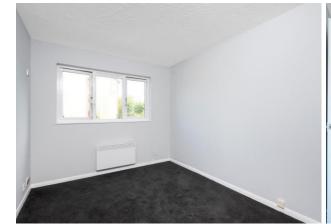

Kitchen 8'2" x 7'7"

Oak style fitted kitchen with wall to base units. Brick effect tiling to the walls with oak laminate to the floors.

**Bedroom One** 11'1" x 8'5"

Dark grey carpets laid with light grey painted walls. Double glazed window to the rear.