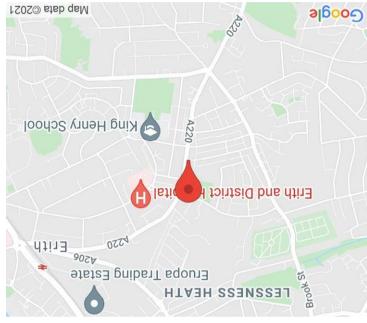

liances and specific fittings have not been tested. All photographs, measurements, floorplans and distances referred to are given as a guide only and should not be relied upon for purchase of carpets or any other fixtures or fittings. Lease details, service charges and prior to exchange of contracts, the copyright of all details, photographs and service charges and prior to exchange of contracts. The copyright of all details, photographs and shortest and the contracts of the contract of the contracts of the contract o broberly. They are not intended to constitute part of an offer or contract. We have not carried the property particulars as a general guide to a broad describtion of the  $100\,\mathrm{Me}$  and  $100\,\mathrm{me}$  and  $100\,\mathrm{me}$  are the property particulars.











## 127 Hengist Road Erith, DA8 1EZ

# £1,250 per month

Ashton Reeves are proud to present to the market this two bedroom ground floor flat situated in Northumberland Heath. The property has been rennovated with modern decor. It comprises of lounge, kitchen, bathroom, one double bedroom and one single bedroom. Benefits include a private garden. Double glazing and Gas Central Heating. Close to local shops and good transport links.

PLEASE NOTE the landlord of this property is also the Director of Bexletts Ltd trading as, Ashton Reeves and the director of the company that owns this property.



# Off street parking

### **KEY FEATURES**

Two Bedroom Ground Floor Flat Private garden White high gloss kitchen Good size living area Nice decor

## **VIEWINGS**

Strictly by prior appointment