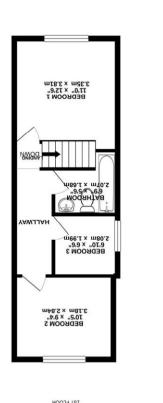

The upstairs comprises of 2 double and 1 single bedrooms and a family bathroom. The property has Gas Central Heating, with a radiator in each room. Lino Flooring in kitchen and bathroom and laid to carpet in all other rooms. Double Glazing throughout. The property is situated on the outskirts of Dartford, close to both Dartford and Stone BR Station. It is perfectly positioned for quick and easy access to the M25, Dartford Bridge and A2/M2.