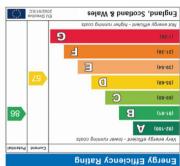

The upstairs comprises of 2 double and 1 single bedrooms and a family bathroom. The property has Gas Central Heating, with a radiator in each room. Lino Flooring in kitchen and bathroom and laid to carpet in all other rooms. Double Glazing throughout. The property is situated on the outskirts of Dartford, close to both Dartford and Stone BR Station. It is perfectly positioned for quick and easy access to the M25, Dartford Bridge and A2/M2.