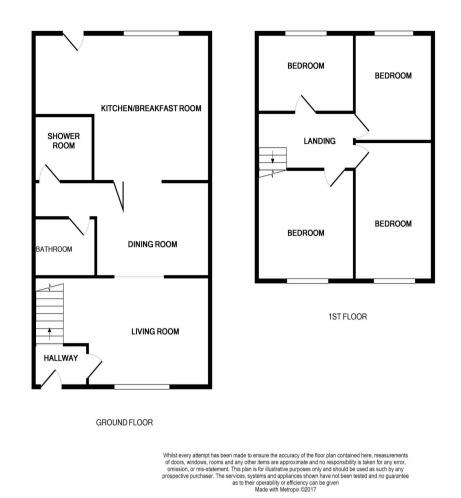

## £350,000 Freehold

\*CHAIN FREE - IDEAL FOR BUY-TO-LET INVESTMENT OR FAMILY\* Ashton Reeves are pleased to offer to the market this four bedroom semi detached house situated conveniently to local amenities including Slade Green railway station, shops, schools and parks. The property is comprised of a large fitted kitchen with utility area, reception room with archway through to the dining room, downstairs family bathroom, shower room, four bedrooms upstairs, front garden with off-street parking and rear garden with wooden decking and shed at the bottom of a lawned area. This property will suit both a growing family who are looking for that extra space, or a buy-to-let investor.

## **KEY FEATURES**

- Two Reception Rooms
- Four Bedrooms
- Family Bathroom
- Tiled Shower Room
- Large Kitchen with Utility Area
- Front & Rear Garden with Decking and Shed
- Off-Street Parking
- Short Stroll to Train Station