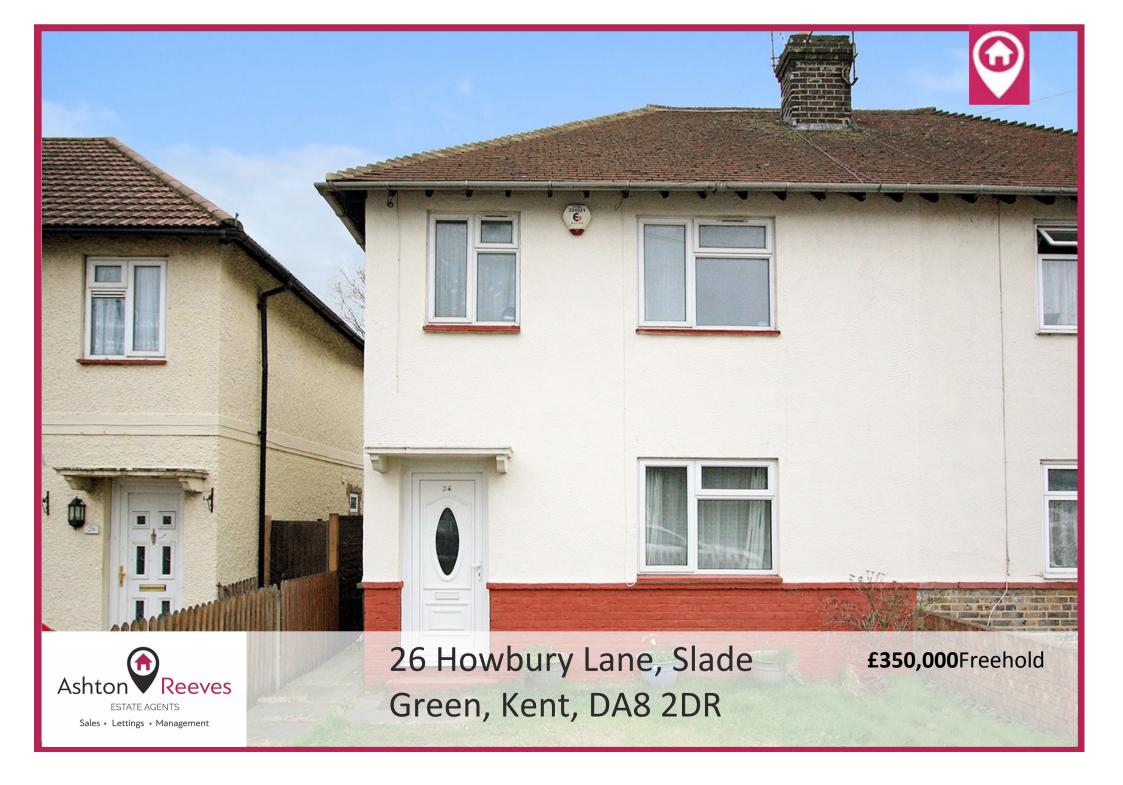

## 26 Howbury Lane, Slade Green, Kent, DA8 2DR

## £350,000 Freehold

\*CHAIN FREE - IDEAL FOR BUY-TO-LET INVESTMENT OR FAMILY\* Ashton Reeves are pleased to offer to the market this four bedroom semi detached house situated conveniently to local amenities including Slade Green railway station, shops, schools and parks. The property is comprised of a large fitted kitchen with utility area, reception room with archway through to the dining room, downstairs family bathroom, shower room, four bedrooms upstairs, front garden with off-street parking and rear garden with wooden decking and shed at the bottom of a lawned area. This property will suit both a growing family who are looking for that extra space, or a buy-to-let investor.