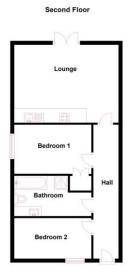

## £1,250 per month

- Modern Apartment
- Open plan living area
- Two bedrooms
- Juliet balcony
- Integrated appliances

Gas central

heating

 Allocated Double glazed parking space

Ashton Reeves are proud to present this modern 2 bedroom apartment on Watling Street, Bexleyheath. A highly desirable location which is in walking distance to Bexleyheath town centre, mainline station, local schools and other amenities. This lovely apartment comprises of an open plan kitchen/lounge/diner, with high end integrated appliances, two double bedrooms, with the master bedroom having a built in wardrobe. A modern 4 piece family bathroom. The property benefits from gas central heating and double glazing. The Property also benefits from a Juliet Balcony to the front with an allocated parking space.