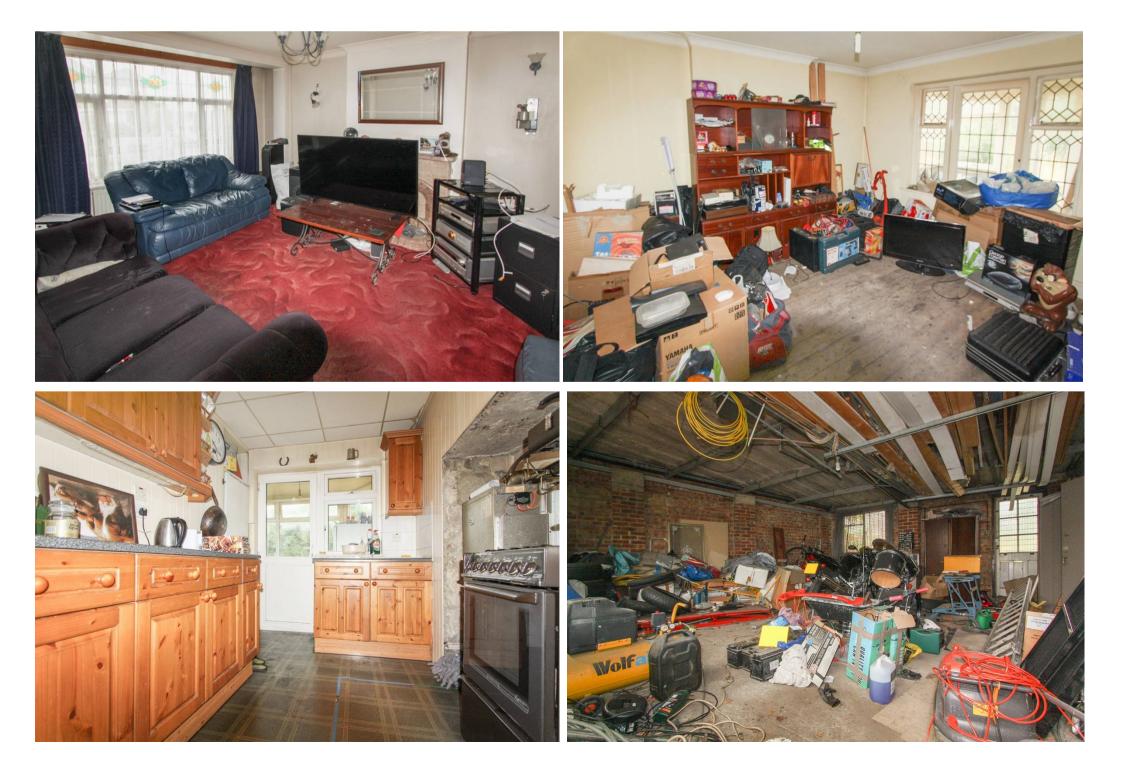

## £420,000 Freehold

Ashton Reeves are pleased to market this 3-bedroom 1930's detached house. Situated in a Cul-De-Sac in a great location for amenities including primary and secondary schools inc. Townley Grammar School, Bexleyheath shopping centre, parkland, access to the A2, and much more. The property comprises a Porch, Entrance Hall, Lounge, Dining Room, Kitchen & Conservatory. The first floor comprises a Landing, 3 Bedrooms, 2 doubles, 1 large single & a Family Bathroom witch benefits from a bath & a shower cubical. The property also benefits from double glazing, gas central heating & a double garage. This property has amazing potential and with a bit of TLC this could be transformed into a beautiful dream home! Call now for viewings.

#### **KEY FEATURES**

DETACHED HOUSE 3 BEDROOMS DOUBLE GARAGE DRIVE WAY 2 RECEPTION ROOMS PRIVATE GARDEN GAS CENTRAL HEATING DOUBLE GLAZING