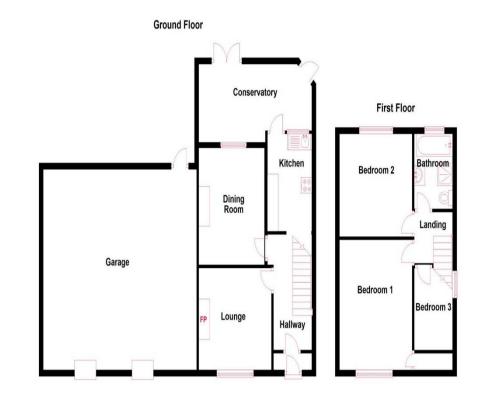

## £420,000 Freehold

Ashton Reeves are pleased to market this 3-bedroom 1930's detached house. Situated in a Cul-De-Sac in a great location for amenities including primary and secondary schools inc. Townley Grammar School, Bexleyheath shopping centre, parkland, access to the A2, and much more. The property comprises a Porch, Entrance Hall, Lounge, Dining Room, Kitchen & Conservatory. The first floor comprises a Landing, 3 Bedrooms, 2 doubles, 1 large single & a Family Bathroom witch benefits from a bath & a shower cubical. The property also benefits from double glazing, gas central heating & a double garage. This property has amazing potential and with a bit of TLC this could be transformed into a beautiful dream home! Call now for viewings.